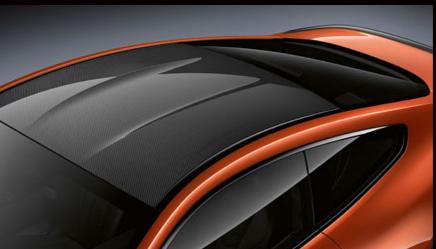

MORE CARBON-FIBRE FOR MORE LIGHTNESS: THE M CARBON PACKAGE FOR THE EXTERIOR AND THE M CARBON-FIBRE ROOF.

Carbon-fibre in every detail: The exclusive M carbon exterior package<sup>1, \*</sup> adds numerous design elements made of carbon-fibre to the already standard integrated carbon core components of the BMW 8 Series Coupé - for a more thoroughbred sports car look that draws everyone's attention. With mirror caps, air intakes, a decorative element around the tailpipe trims, an M rear spoiler made of carbon-fibre and a sharpened rear diffuser, the carbon exterior package reinforces the motor sport character not only visually, but also substantially. The M carbon-fibre roof<sup>1,\*</sup> also makes a clear statement for a philosophy that gets the most out of everything ideal conditions for those who want to experience maximum dynamics on every journey.

THE M CARBON-FIBRE ROOF MADE FROM THE ULTRA-LIGHT, BUT HIGHLY STABLE MATERIAL, RAISES THE ADRENALINE-DRIVEN LOOK OF THE BMW M850i XDRIVE TO A NEW LEVEL.