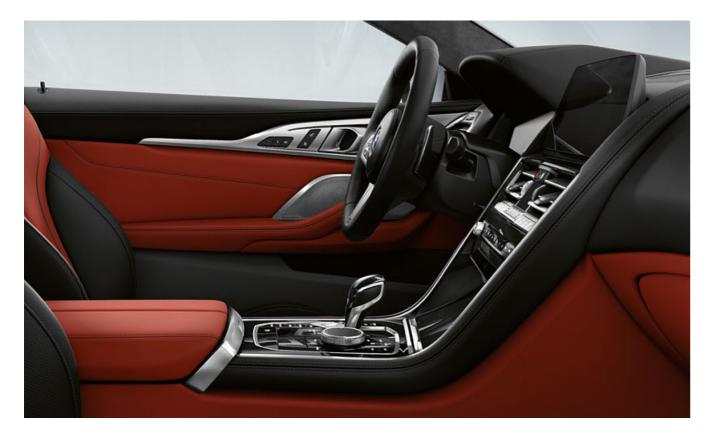

### THE LUXURY TO BE SPORTY.

The BMW 8 Series Coupé is also irresistibly luxurious in the interior – and at the same time inimitably sporty: Noble materials and elaborate workmanship create a maximally exclusive ambience. At the same time, however, the design of the BMW 8 Series Coupé is thoroughly dynamic in keeping with its character: The intentional longitudinal orientation of the interior allows all lines to thrust forward, and the BMW typical, consistent driver orientation helps to keep the driver in control of everything at all times. Get in and experience the feeling of the racetrack, elegantly interpreted.

INTERIOR TRIM FINISHERS IN STAINLESS STEEL FABRIC<sup>1,2,\*</sup> SET DYNAMIC HIGHLIGHTS IN THE INTERIOR WITH A TECHNICAL TOUCH.

IN THE BMW INDIVIDUAL EXTENDED LEATHER TRIM 'MERINO' TARTUFO WITH STRIKING CONTRAST STITCHING, EVEN THE SEATS ATTRACT ATTENTION.

#### TWO WORLDS, NO COMPROMISES: THE BMW 8 SERIES COUPÉ COMBINES SPORTINESS WITH ABSOLUTE LUXURY.

From classic-sporty to modern-elegant: Even the interior has a unique luxurious atmosphere. Starting with the basic equipment, the instrument panel and door panel are covered in leather and provided with contrast stitching. Seats in leather 'Vernasca'\*, BMW Individual leather 'Merino' with extended contents<sup>1,2,\*</sup> or even BMW Individual full leather trim 'Merino'<sup>1,\*</sup> emphasise the individual claim of the interior. Design elements such as the flowing transitions between the instrument panel and the doors create an all-round exclusive design experience that equally surrounds drivers and passengers on all sides. The hand-crafted glass applications<sup>1</sup> are an experience for the hands and the eyes: They set high-quality highlights on selected control elements such as the gear selector, the Start-Stop button, the iDrive Controller or the volume control, which further add to the already noble ambience.

#### INSPIRED BY THE CIRCUIT – THE INTERIOR OF THE BMW 8 SERIES COUPÉ IS DYNAMIC TO THE LAST DETAIL.

In the BMW 8 Series Coupé, all the lines point forward from the driver's point of view and manifest the feeling of unrestrained forward thrust. Typically for a sports car, the centre console is wide and steeply rising. Here, all relevant functions are clearly summarised, so that the driver enjoys full control in every driving situation. In addition, the clearly structured layout creates space for the luxurious effect of the high-quality materials and spacious surfaces.

### IRRESISTIBLY LUXURIOUS – AND INIMITABLY SPORTY AT THE SAME TIME.

SPARKLING EXCLUSIVITY: THE GLASS APPLICATIONS CRAFTED CLARITY' ARE MANUFACTURED BY HAND AND EMBELLISH SELECTED ELEMENTS IN THE INTERIOR.