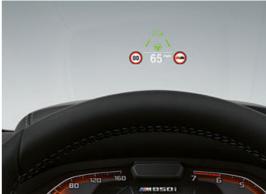

THE BMW HEAD-UP DISPLAY<sup>1</sup> TRANSMITS RELEVANT DRIVING INFORMATION INTO THE DRIVER'S LINE OF VISION WITHOUT DISTRACTION.

<sup>1</sup> The information in the BMW Head-Up Display is not fully visible when viewed through polarised sunglasses. Content shown will depend on the equipment options chosen

Further optional equipment is required to display specific items. \* The availability of some equipment features and functions depends on engine variants or additional options. The market and production availability may vary. You can find detailed information about terms, standard and optional equipment at www.bmw.com or from vour BMW Partner