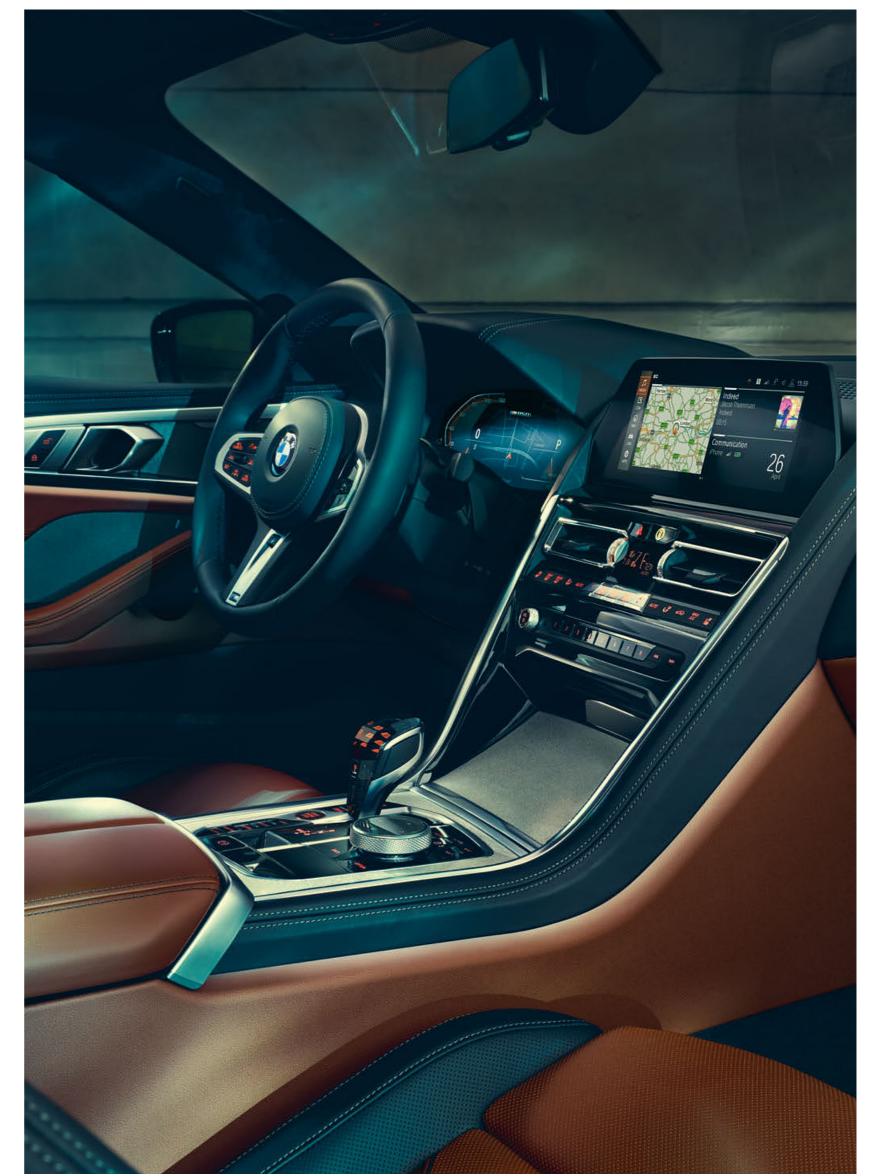

### THE LUXURY TO BE SPORTY.

The BMW 8 Series Coupé is also irresistibly luxurious in the interior – and at the same time inimitably sporty: Noble materials and elaborate workmanship create a maximally exclusive ambience. At the same time, however, the design of the BMW 8 Series Coupé is thoroughly dynamic in keeping with its character: The intentional longitudinal orientation of the interior allows all lines to thrust forward, and the BMW typical, consistent driver orientation helps to keep the driver in control of everything at all times. Get in and experience the feeling of the racetrack, elegantly interpreted.

#### INSPIRED BY THE CIRCUIT – THE INTERIOR OF THE BMW 8 SERIES COUPÉ IS DYNAMIC TO THE LAST DETAIL.

In the BMW 8 Series Coupé, all the lines point forward from the driver's point of view and manifest the feeling of unrestrained forward thrust. Typically for a sports car, the centre console is wide and steeply rising. Here, all relevant functions are clearly summarised, so that the driver enjoys full control in every driving situation. In addition, the clearly structured layout creates space for the luxurious effect of the high-quality materials and spacious surfaces.

#### **INNOVATIVE INFORMATION:** BMW LIVE COCKPIT PROFESSIONAL WITH INNOVATIVE OPERATING CONCEPT.

The innovative BMW Live Cockpit Professional is the central element of interaction with the BMW 8 Series Coupé. On its display network, consisting of the Control Display in the centre console, the instrument display behind the steering wheel and the BMW Head-Up Display, all information is presented in an appealing, clear and ideally visible manner - so that the information currently required is always available. This is ensured by the innovative operating concept of the BMW Operating System 7.0: It can be operated completely intuitively by gesture, speech, touch or iDrive control. It can be individually configured - because the focus is always on the wishes of the driver and his passengers. To ensure that the driver can concentrate fully on the driving situation at the same time, the Head-Up Display projects information relevant to driving into his field of vision without distraction. And to ensure that the software of the BMW 8 Series Coupé is always up to date, it is simply installed over the air via Remote Software Upgrade conveniently and stress-free, without having to visit your BMW service partner.

### CREATES NEW REALITIES. CONNECTIVITY AND INFOTAINMENT

It is clear: The BMW 8 Series Coupé also ushers in a new era when it comes to connectivity. The innovations are BMW Live Cockpit Professional and BMW Operating System 7.0: A high-quality display network consisting of a touch-capable, highresolution 10.25" Control Display and a fully digital 12.3" instrument display, on which the innovative operating concept runs with intuitive operation via gestures, voice and touch control and numerous options for customising all displays.