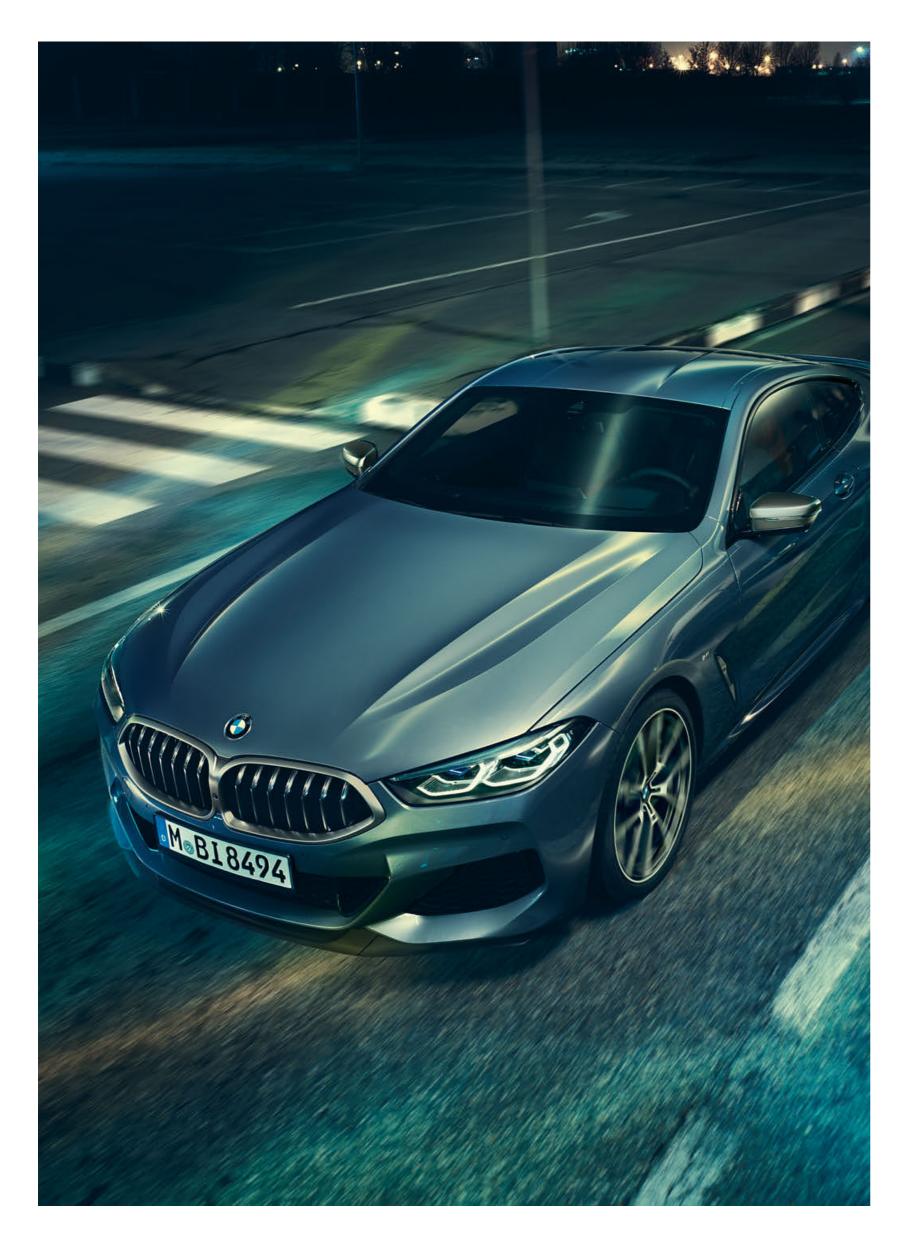

### CLEAR LINES.

The generously curved and muscular surfaces give the BMW 8 Series Coupé a particularly confident sportiness. The BMW designers have succeeded in reducing the number of lines along the bodywork to a radical minimum, thus emphasising the expressiveness of the surfaces to the maximum - the basis for a completely new silhouette in contemporary automotive design. Many surfaces, such as the gently raised flanks behind the air vents of the front wheel arches, have hitherto been unseen in such an expressive form in automotive design.

WIDE REAR LIGHTS IN THE BMW TYPICAL FORM OF AN L UNDERSCORE THE STRONG SHOULDERS OF THE BMW 8 SERIES COUPÉ.

### POWERFUL PROPORTIONS.

Just right for a BMW sports car of the highest performance class: the sporty-powerful proportions. Deep, wide and ready to leap, the flat body ducks over the asphalt. Voluminous rear wheel arches emphasise a low centre of gravity and the classic rear-wheel drive. The flowing silhouette in conjunction with the gently curved surfaces thus signal an effortless and natural urge to move forward.

### ADVANCED HALLMARKS.

The BMW designers interpreted well-known BMW design elements such as the BMW kidney grille, the rear lights in the shape of an L or the typical kink in the graphics of the rear windows in a highly modern way. For example, the forward leaning BMW kidney grille in the shape of a shark nose refers to iconic BMW racing cars such as the BMW 507 or BMW 3.0 CSL. The particularly delicate and wide rear lights featured in the BMW 8 Series Coupé emphasise the powerful shoulders as well as the powerful rear end.