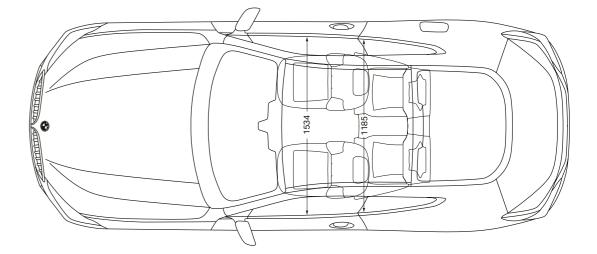

### TECHNICAL VALUES.

|                                                                |                 | 840i                             | 840i xDrive                      | M850i xDrive                     | 840d xDrive                      |
|----------------------------------------------------------------|-----------------|----------------------------------|----------------------------------|----------------------------------|----------------------------------|
| Weight                                                         |                 |                                  |                                  |                                  |                                  |
| Unladen EU (xDrive) <sup>1</sup>                               | kg              | 1785                             | (1845)                           | (1965)                           | (1905)                           |
| Max. permissible weight (xDrive)                               | kg              | 2225                             | (2280)                           | (2395)                           | (2370)                           |
| Permitted load (xDrive)                                        | kg              | 515                              | (510)                            | (505)                            | (540)                            |
| Luggage compartment volume (xDrive)                            |                 | 420                              | (420)                            | (420)                            | (420)                            |
| Engine <sup>3</sup>                                            |                 |                                  |                                  |                                  |                                  |
| Cylinders/valves                                               |                 | 6/4                              | 6/4                              | 8/4                              | 6/4                              |
| Capacity                                                       | cm <sup>3</sup> | 2998                             | 2998                             | 4395                             | 2993                             |
| Max. output/engine speed                                       | kW (hp)/rpm     | 250 (340)/5000-6500              | 250 (340)/5000-6500              | 390 (530)/5500-6000              | 235 (320)/4400                   |
| Max. torque/engine speed                                       | Nm/rpm          | 500/1600-4500                    | 500/1600-4500                    | 750/1800-4600                    | 680/1750-2250                    |
| Power transmission                                             |                 |                                  |                                  |                                  |                                  |
| Type of drive                                                  |                 | Rear-wheel                       | All-wheel                        | All-wheel                        | All-wheel                        |
| Standard transmission                                          |                 | Steptronic Sport<br>transmission | Steptronic Sport<br>transmission | Steptronic Sport<br>transmission | Steptronic Sport<br>transmission |
| Driving performance                                            |                 |                                  |                                  |                                  |                                  |
| Top speed (xDrive)                                             | km/h            | 250 <sup>2</sup>                 | (250) <sup>2</sup>               | (250) <sup>2</sup>               | (250) <sup>2</sup>               |
| Acceleration (xDrive) 0–100 km/h                               | S               | 5.0                              | (4.7)                            | (3.7)                            | (4.9)                            |
| Consumption <sup>3, 4</sup> – All engines conform to the EU6 s | tandard         |                                  |                                  |                                  |                                  |
| Combined (xDrive)                                              | l/100 km        | 8.3-8.6                          | (8.8-9.1)                        | (11.2–11.4)5                     | (6.8–7.1)                        |
| Exhaust emissions standard (type-certified)                    | l/100 km        | EU6d-temp                        | EU6d-temp                        | EU6d-temp                        | EU6d-temp                        |
| Combined CO <sub>2</sub> emissions (xDrive)                    | l/100 km        | 188–195                          | (201–206)                        | (255-258)5                       | (179–186)                        |
| Tank capacity, approx.                                         |                 | 68                               | 68                               | 68                               | 66                               |
| Wheels/tyres                                                   |                 |                                  |                                  |                                  |                                  |
| Tyre dimensions                                                |                 | 245/45 R 18 Y/<br>275/40 R 18 Y  | 245/45 R 18 Y/<br>275/40 R 18 Y  | 245/35 R 20 Y/<br>275/30 R 20 Y  | 245/45 R 18 Y/<br>275/40 R 18 Y  |
| Wheel size                                                     |                 | 8J x 18/9J x 18                  | 8J x 18/9J x 18                  | 8J x 20/9J x 20                  | 8J x 18/9J x 18                  |
| Material                                                       |                 | Light alloy                      | Light alloy                      | Light alloy                      | Light alloy                      |

The dimensions in the technical drawing refer to the M850i xDrive, dimensions of the 840i, 840i xDrive and 840d xDrive may vary slightly. All dimensions in the technical drawing are given in millimetres.