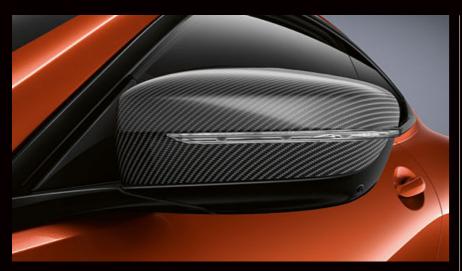

THE ELECTRICALLY ADJUSTABLE EXTERIOR MIRRORS ARE ESPECIALLY SPORTY WITH CARBON-FIBRE MIRROR CAPS. THEY ARE DESIGNED TO OPTIMISE THE AERODYNAMICS OF THE BMW 8 SERIES COUPÉ.