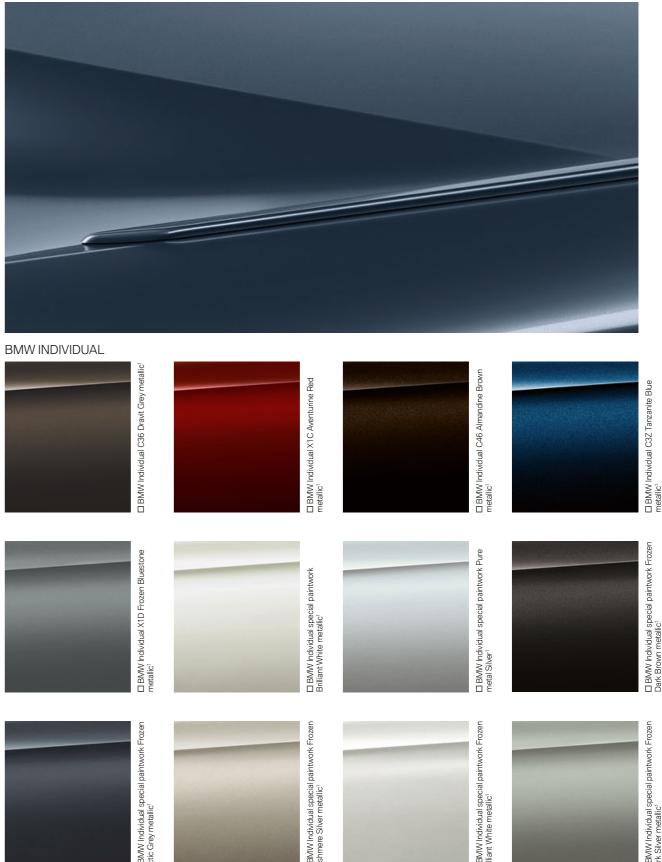

### BMW INDIVIDUAL. THE EXPRESSION OF PERSONALITY.

In the special paintwork Pure metal silver, chiaroscuro contrasts create the impression of molten metal. This is ensured by a base coat with the finest aluminium nanoparticles, which are ground and polished to the highest technical precision, as well as a second continuous paint coat including a finish. The overall result: A paintwork full of colour brilliance and deep gloss that attracts all the attention.

To drive the BMW 8 Series Coupé means to follow your automotive dreams and not to compromise. BMW Individual enables you to make the exclusive even more extraordinary. Take your time and choose the most exquisite exterior and interior equipment options to suit your personal vision in an ideal way. Or go further and create your own version of the BMW 8 Series Coupé: in principle, everything is possible that is conceivable – that is precisely why it says: BMW Individual.