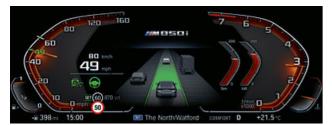

### IS THERE WHEN REQUIRED: DRIVING ASSISTANT PROFESSIONAL.

Driving Assistant Professional<sup>1, 2, \*</sup> supports the driver with intelligent functions for partially automated driving, for example on monotonous routes, during traffic congestion or in confusing situations. The Active cruise control with Stop&Go function including front collision warning with braking intervention maintains the speed up to 210 km/h and the distance to the vehicle in front. The Steering and lane control assistant also offers support up to 210 km/h in safely steering the car into its lane. The Lane Keeping assistant with active side collision protection can prevent the driver from unintentionally leaving the lane through steering intervention.