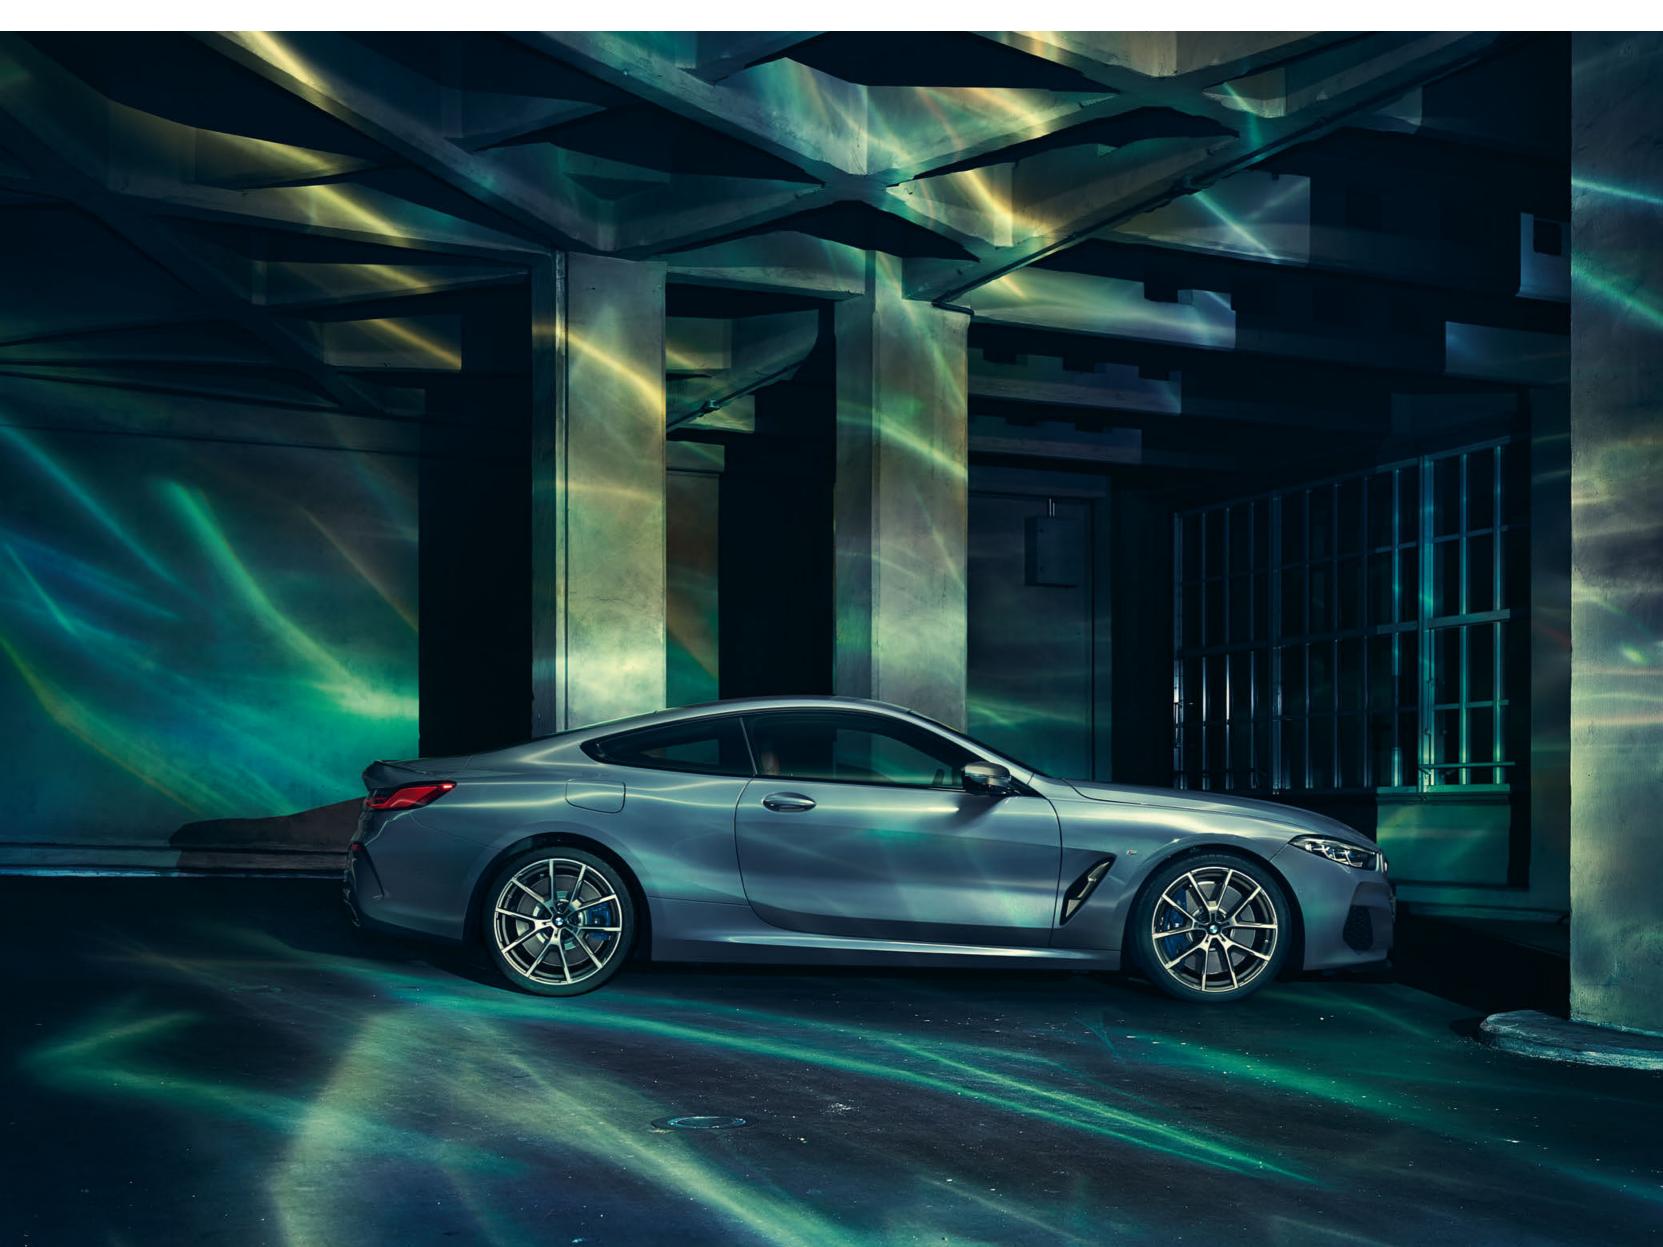

### CLEAR LINES.

The generously curved and muscular surfaces give the BMW 8 Series Coupé a particularly confident sportiness. The BMW designers have succeeded in reducing the number of lines along the bodywork to a radical minimum, thus emphasising the expressiveness of the surfaces to the maximum - the basis for a completely new silhouette in contemporary automotive design. Many surfaces, such as the gently raised flanks behind the air vents of the front wheel arches, have hitherto been unseen in such an expressive form in automotive design.

### PERFECTED DETAILS.

Other subtle details such as the minimalist and floating light side mirrors or the double-arched roof in the style of classic racing cars complete the harmonious overall impression of the BMW 8 Series Coupé, which, despite its restrained form and unobtrusive luxury, awakens the viewer's emotionalism typical of a BMW sports car.

### POWERFUL PROPORTIONS.

Just right for a BMW sports car of the highest performance class: the sporty-powerful proportions. Deep, wide and ready to leap, the flat body ducks over the asphalt. Voluminous rear wheel arches emphasise a low centre of gravity and the classic rear-wheel drive. The flowing silhouette in conjunction with the gently curved surfaces thus signal an effortless and natural urge to move forward.