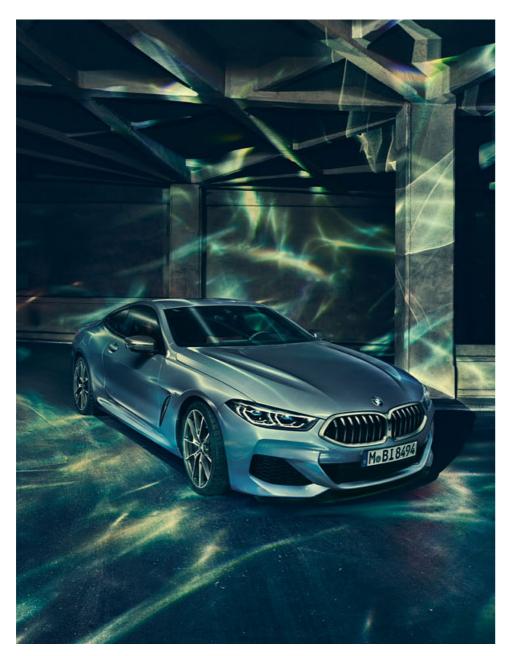

### CLEAR LINES.

The generously curved and muscular surfaces give the BMW 8 Series Coupé a particularly confident sportiness. The BMW designers have succeeded in reducing the number of lines along the bodywork to a radical minimum, thus emphasising the expressiveness of the surfaces to the maximum - the basis for a completely new silhouette in contemporary automotive design. Many surfaces, such as the gently raised flanks behind the air vents of the front wheel arches, have hitherto been unseen in such an expressive form in automotive design.

### POWERFUL PROPORTIONS.

Just right for a BMW sports car of the highest performance class: the sporty-powerful proportions. Deep, wide and ready to leap, the flat body ducks over the asphalt. Voluminous rear wheel arches emphasise a low centre of gravity and the classic rear-wheel drive. The flowing silhouette in conjunction with the gently curved surfaces thus signal an effortless and natural urge to move forward.

### ADVANCED HALLMARKS.

The BMW designers interpreted well-known BMW design elements such as the BMW kidney grille, the rear lights in the shape of an L or the typical kink in the graphics of the rear windows in a highly modern way. For example, the forward leaning BMW kidney grille in the shape of a shark nose refers to iconic BMW racing cars such as the BMW 507 or BMW 3.0 CSL. The particularly delicate and wide rear lights featured in the BMW 8 Series Coupé emphasise the powerful shoulders as well as the powerful rear end.