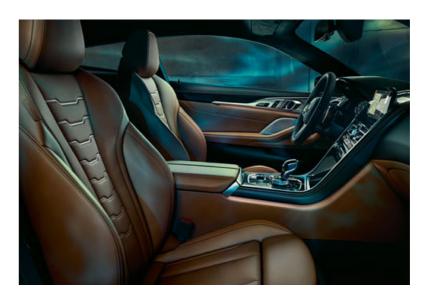

### THE LUXURY TO BE SPORTY.

The BMW 8 Series Coupé is also irresistibly luxurious in the interior – and at the same time inimitably sporty: Noble materials and elaborate workmanship create a maximally exclusive ambience. At the same time, however, the design of the BMW 8 Series Coupé is thoroughly dynamic in keeping with its character: The intentional longitudinal orientation of the interior allows all lines to thrust forward, and the BMW typical, consistent driver orientation helps to keep the driver in control of everything at all times. Get in and experience the feeling of the racetrack, elegantly interpreted.

INTERIOR TRIM FINISHERS IN STAINLESS STEEL FABRIC<sup>1,2,\*</sup> SET DYNAMIC HIGHLIGHTS IN THE INTERIOR WITH A TECHNICAL TOUCH.

IN THE BMW INDIVIDUAL EXTENDED LEATHER TRIM 'MERINO' TARTUFO WITH STRIKING CONTRAST STITCHING, EVEN THE SEATS ATTRACT ATTENTION.

#### TWO WORLDS, NO COMPROMISES: THE BMW 8 SERIES COUPÉ COMBINES SPORTINESS WITH ABSOLUTE LUXURY.

From classic-sporty to modern-elegant: Even the interior has a unique luxurious atmosphere. Starting with the basic equipment, the instrument panel and door panel are covered in leather and provided with contrast stitching. Seats in leather 'Vernasca'\*, BMW Individual leather 'Merino' with extended contents<sup>1,2,\*</sup> or even BMW Individual full leather trim 'Merino'<sup>1,\*</sup> emphasise the individual claim of the interior. Design elements such as the flowing transitions between the instrument panel and the doors create an all-round exclusive design experience that equally surrounds drivers and passengers on all sides. The hand-crafted glass applications<sup>1</sup> are an experience for the hands and the eyes: They set high-quality highlights on selected control elements such as the gear selector, the Start-Stop button, the iDrive Controller or the volume control, which further add to the already noble ambience.