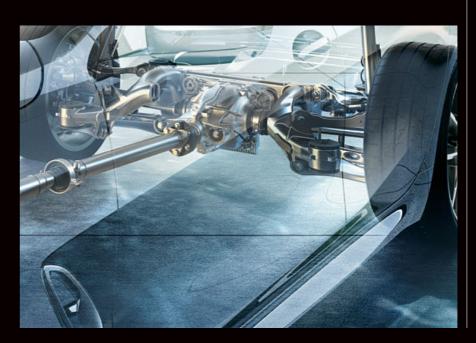

# INNOVATION FROM RACING. FOR HIGH PERFORMANCE ON THE ROAD.

The racing genes of the BMW M850i xDrive Coupé are noticeable in every driving situation. The high body rigidity and the reinforced suspension components ensure direct implementation of every steering command. The specially-tuned BMW xDrive four-wheel drive and the controlled M Sport differential provide maximum traction when accelerating out of corners - with an agility that was previously reserved only for rear-wheel drive vehicles. The 19" M Sport brake impresses with the most precise dosing and highest braking performance - even under the toughest load. Maximum lateral forces are counteracted by the wheels with standard sport mixed tyres. Integral Active Steering guarantees perfect steering and maximum speed confidence in every speed range. As standard, the BMW 8 Series Coupé comes with the Adaptive M suspension. It provides optimum road holding on all surfaces and allows the driver to choose between particularly sporty or comfortable suspension tuning. Welcome to a new dimension of performance!

#### CONFIDENT THROUGH EVERY CURVE - AT ANY SPEED: ADAPTIVE M SUSPENSION PROFESSIONAL.

Highly agile, surprisingly comfortable: The Adaptive M suspension Professional<sup>1,2</sup> combines typical dynamics with smoothness and stability. The electromechanical body roll stabilisation reduces the lateral inclination on the curves and thus enables very high cornering speeds. Depending on the situation, it chooses a stabilising or agile driving behaviour. Thus, the driver can enjoy the fullest control and responsive handling even with fast cornering or quick changes of direction.

### EVERY TURN IS ANOTHER TRIUMPH:

The M Sport differential ensures that even with challenging changes of direction or on various surfaces, the engine power is optimally brought to the road. A permanent, continuously electronically controlled multi-disc lock, which was developed for motor sports, reduces any speed differences between the rear wheels and distributes the drive torque variably between them. Depending on the setting, this makes it possible to achieve a driving experience that covers the entire range from traction-oriented to maximum driving dynamics and sportiness – but ensures maximum driving pleasure in every respect.