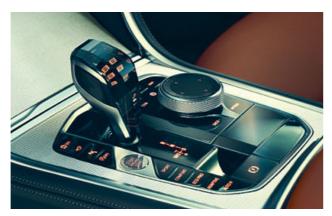

#### TWO WORLDS, NO COMPROMISES: THE BMW 8 SERIES COUPÉ COMBINES SPORTINESS WITH ABSOLUTE LUXURY.

From classic-sporty to modern-elegant: Even the interior has a unique luxurious atmosphere. Starting with the basic equipment, the instrument panel and door panel are covered in leather and provided with contrast stitching. Seats in leather 'Vernasca'\*, BMW Individual leather 'Merino' with extended contents<sup>1,2,\*</sup> or even BMW Individual full leather trim 'Merino'<sup>1,\*</sup> emphasise the individual claim of the interior. Design elements such as the flowing transitions between the instrument panel and the doors create an all-round exclusive design experience that equally surrounds drivers and passengers on all sides. The hand-crafted glass applications<sup>1</sup> are an experience for the hands and the eyes: They set high-quality highlights on selected control elements such as the gear selector, the Start-Stop button, the iDrive Controller or the volume control, which further add to the already noble ambience.