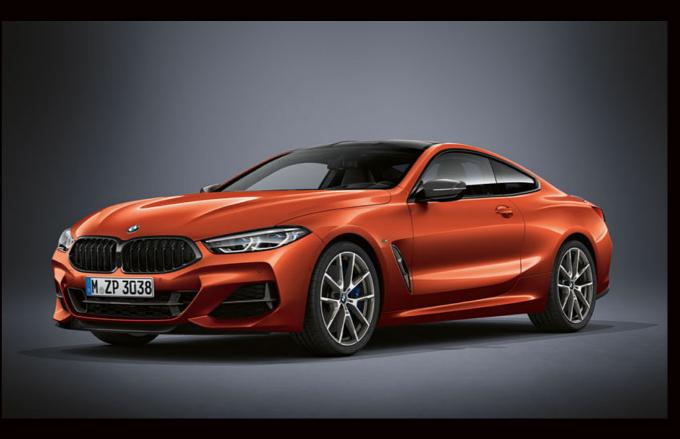

### 1 THE BMW 8 SERIES COUPÉ

### CLEAR LINES.

The generously curved and muscular surfaces give the BMW 8 Series Coupé a particularly confident sportiness. The BMW designers have succeeded in reducing the number of lines along the bodywork to a radical minimum, thus emphasising the expressiveness of the surfaces to the maximum - the basis for a completely new silhouette in contemporary automotive design. Many surfaces, such as the gently raised flanks behind the air vents of the front wheel arches, have hitherto been unseen in such an expressive form in automotive design.

### ADVANCED HALLMARKS.

The BMW designers interpreted well-known BMW design elements such as the BMW kidney grille, the rear lights in the shape of an L or the typical kink in the graphics of the rear windows in a highly modern way. For example, the forward leaning BMW kidney grille in the shape of a shark nose refers to iconic BMW racing cars such as the BMW 507 or BMW 3.0 CSL. The particularly delicate and wide rear lights featured in the BMW 8 Series Coupé emphasise the powerful shoulders as well as the powerful rear end.