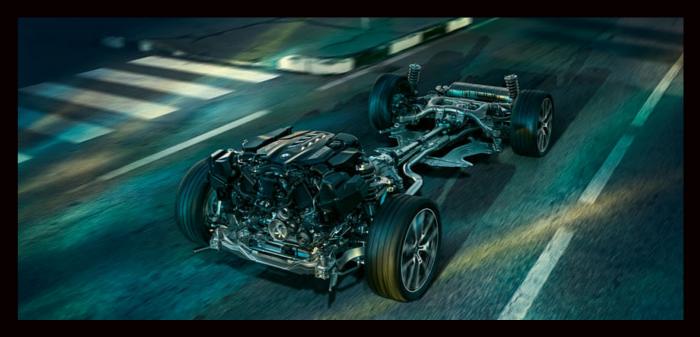

# INNOVATION FROM RACING. FOR HIGH PERFORMANCE ON THE ROAD.

The racing genes of the BMW M850i xDrive Coupé are noticeable in every driving situation. The high body rigidity and the reinforced suspension components ensure direct implementation of every steering command. The specially-tuned BMW xDrive four-wheel drive and the controlled M Sport differential provide maximum traction when accelerating out of corners - with an agility that was previously reserved only for rear-wheel drive vehicles. The 19" M Sport brake impresses with the most precise dosing and highest braking performance - even under the toughest load. Maximum lateral forces are counteracted by the wheels with standard sport mixed tyres. Integral Active Steering guarantees perfect steering and maximum speed confidence in every speed range. As standard, the BMW 8 Series Coupé comes with the Adaptive M suspension. It provides optimum road holding on all surfaces and allows the driver to choose between particularly sporty or comfortable suspension tuning. Welcome to a new dimension of performance!

#### CONFIDENT THROUGH EVERY CURVE - AT ANY SPEED: ADAPTIVE M SUSPENSION PROFESSIONAL.

Highly agile, surprisingly comfortable: The Adaptive M suspension Professional<sup>1,2</sup> combines typical dynamics with smoothness and stability. The electromechanical body roll stabilisation reduces the lateral inclination on the curves and thus enables very high cornering speeds. Depending on the situation, it chooses a stabilising or agile driving behaviour. Thus, the driver can enjoy the fullest control and responsive handling even with fast cornering or quick changes of direction.

THROUGH THE ADAPTIVE M SUSPENSION PROFESSIONAL AND THE LATEST-GENERATION BMW xDRIVE, THE BMW M850i xDRIVE COUPÉ IS EXCEPTIONALLY SPORTY AND ALSO COMFORTABLE.

390 kW

(530 hp) output