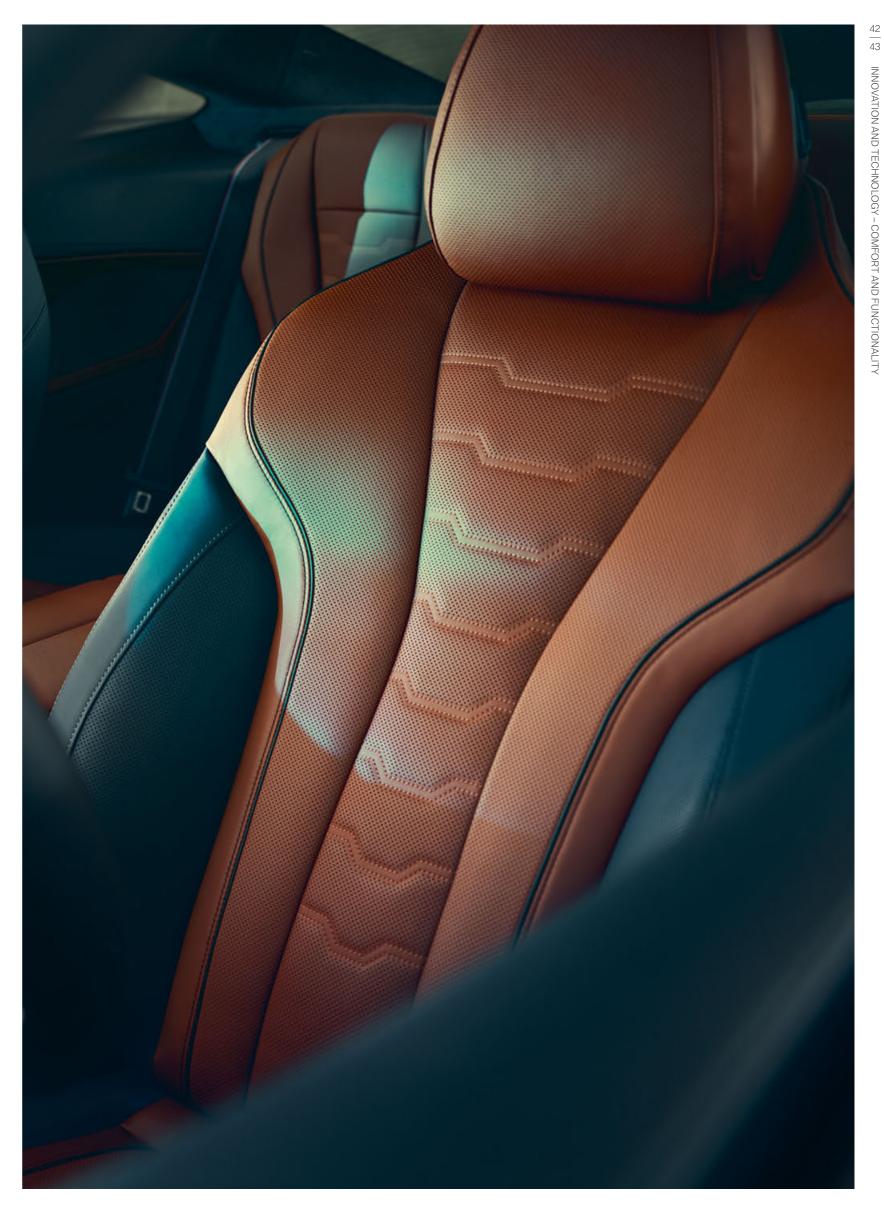

#### POSTURE NEEDS SUPPORT: MULTIFUNCTION SEATS.

Sportiness with a luxurious definition: The multifunction seats<sup>2</sup> of the BMW 8 Series Coupé exceed all requirements that can be demanded from a sporty seat. The extra low seating position with a raised shoulder area and integrated headrest allows the driver to confidently sit in the centre of the power, while the comfortable seat adjustment with extensive electrical adjustment options ensures maximum lateral support. The active seat ventilation<sup>1,\*</sup> on the other hand ensures an ideal seat climate at all times, while striking stitching, the perforation and exclusive contrast stitching also perfect the overall seating experience visually.