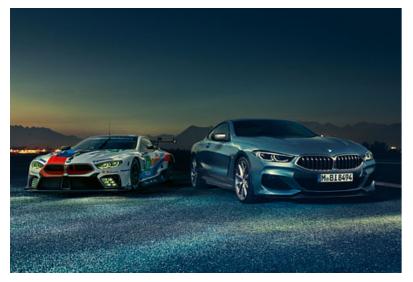

### NO COMPROMISES.

Respect. That's what I feel when I see the BMW M8 GTE. The BMW kidney grille, the rear end with wide wheelbase, the wheel arches and air outlets, and the overall aerodynamics radiate an intensity that shows every competitor what it's about on the racetrack: Respect.

Actually, tuning and engine power are the most important features of a vehicle for a professional racer. But these strengths must also be visible at first glance. In this regard, the BMW M8 GTE is the most consistent racing car BMW has ever built. And this presence is immediately apparent in the production model. The elongated bonnet and the proportions of the rear wheels immediately reveal the genes of a sports car – the sides of the production model are ultimately only 100 millimetres narrower than those of the BMW M8 GTE.

The development of a new racing car takes several years. As a driver you are involved, test, give feedback. And the experts work on the details, such as the shape of the exterior mirrors, which is based on the famous M hooks of the BMW M models and improves the flow on the sides of the vehicle. I was honoured to be the first to drive the

BMW M8 GTE on the racetrack after its development. An emotional moment – and from the first moment a perfect co-operation.

This wow effect was there in the production model immediately, you feel immediately embraced by the vehicle. You do not just sit in it and drive, you become a unit. Everything feels ergonomic. The structure of the cockpit, the settings on the steering wheel all show that no compromises are made when it comes to driver orientation. I feel the same absolute confidence that is so essential on the racetrack. When nothing should distract you, especially in a 24-hour race like Le Mans, when you have to go through the programme without a hitch. Hour after hour, lap after lap, to be fully there in the finale. Show strength when it's about everything - and show the competitors a very special design detail of the BMW 8 Series: the characteristically slim line of rear lights.

Martin Tomczyk. The racing driver and long-distance specialist was closely involved in the development of the BMW M8 GTE. No other pilot has covered so many kilometres in the BMW M8 GTE.