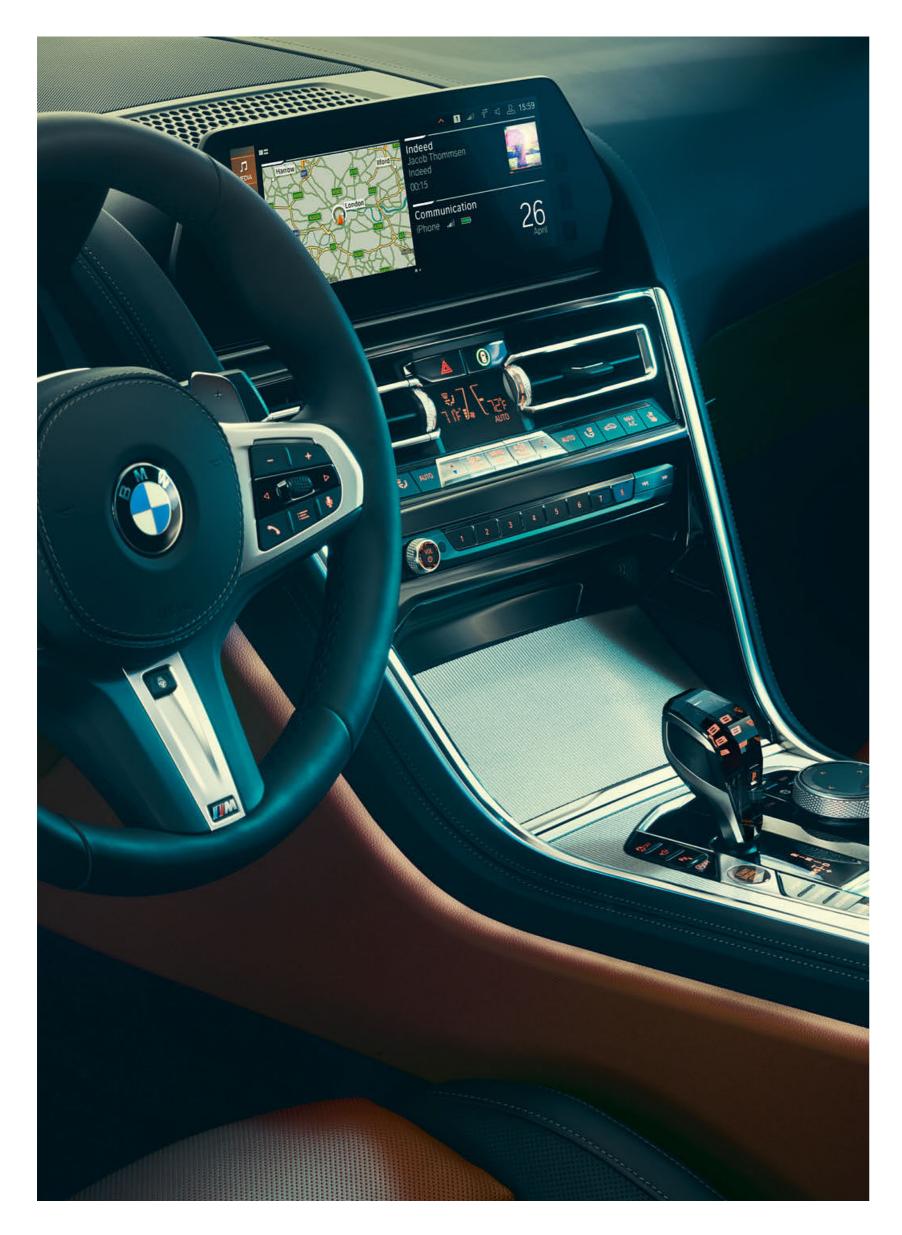

#### **INNOVATIVE INFORMATION:** BMW LIVE COCKPIT PROFESSIONAL WITH INNOVATIVE OPERATING CONCEPT.

The innovative BMW Live Cockpit Professional is the central element of interaction with the BMW 8 Series Coupé. On its display network, consisting of the Control Display in the centre console, the instrument display behind the steering wheel and the BMW Head-Up Display, all information is presented in an appealing, clear and ideally visible manner - so that the information currently required is always available. This is ensured by the innovative operating concept of the BMW Operating System 7.0: It can be operated completely intuitively by gesture, speech, touch or iDrive control. It can be individually configured - because the focus is always on the wishes of the driver and his passengers. To ensure that the driver can concentrate fully on the driving situation at the same time, the Head-Up Display projects information relevant to driving into his field of vision without distraction. And to ensure that the software of the BMW 8 Series Coupé is always up to date, it is simply installed over the air via Remote Software Upgrade conveniently and stress-free, without having to visit your BMW service partner.

THE USER INTERFACE ALLOWS INTUITIVE OPERATION AND CAN BE ADJUSTED TO YOUR OWN REQUIREMENTS WITH VARIABLE WIDGETS.

### CREATES NEW REALITIES. CONNECTIVITY AND INFOTAINMENT

It is clear: The BMW 8 Series Coupé also ushers in a new era when it comes to connectivity. The innovations are BMW Live Cockpit Professional and BMW Operating System 7.0: A high-quality display network consisting of a touch-capable, highresolution 10.25" Control Display and a fully digital 12.3" instrument display, on which the innovative operating concept runs with intuitive operation via gestures, voice and touch control and numerous options for customising all displays.