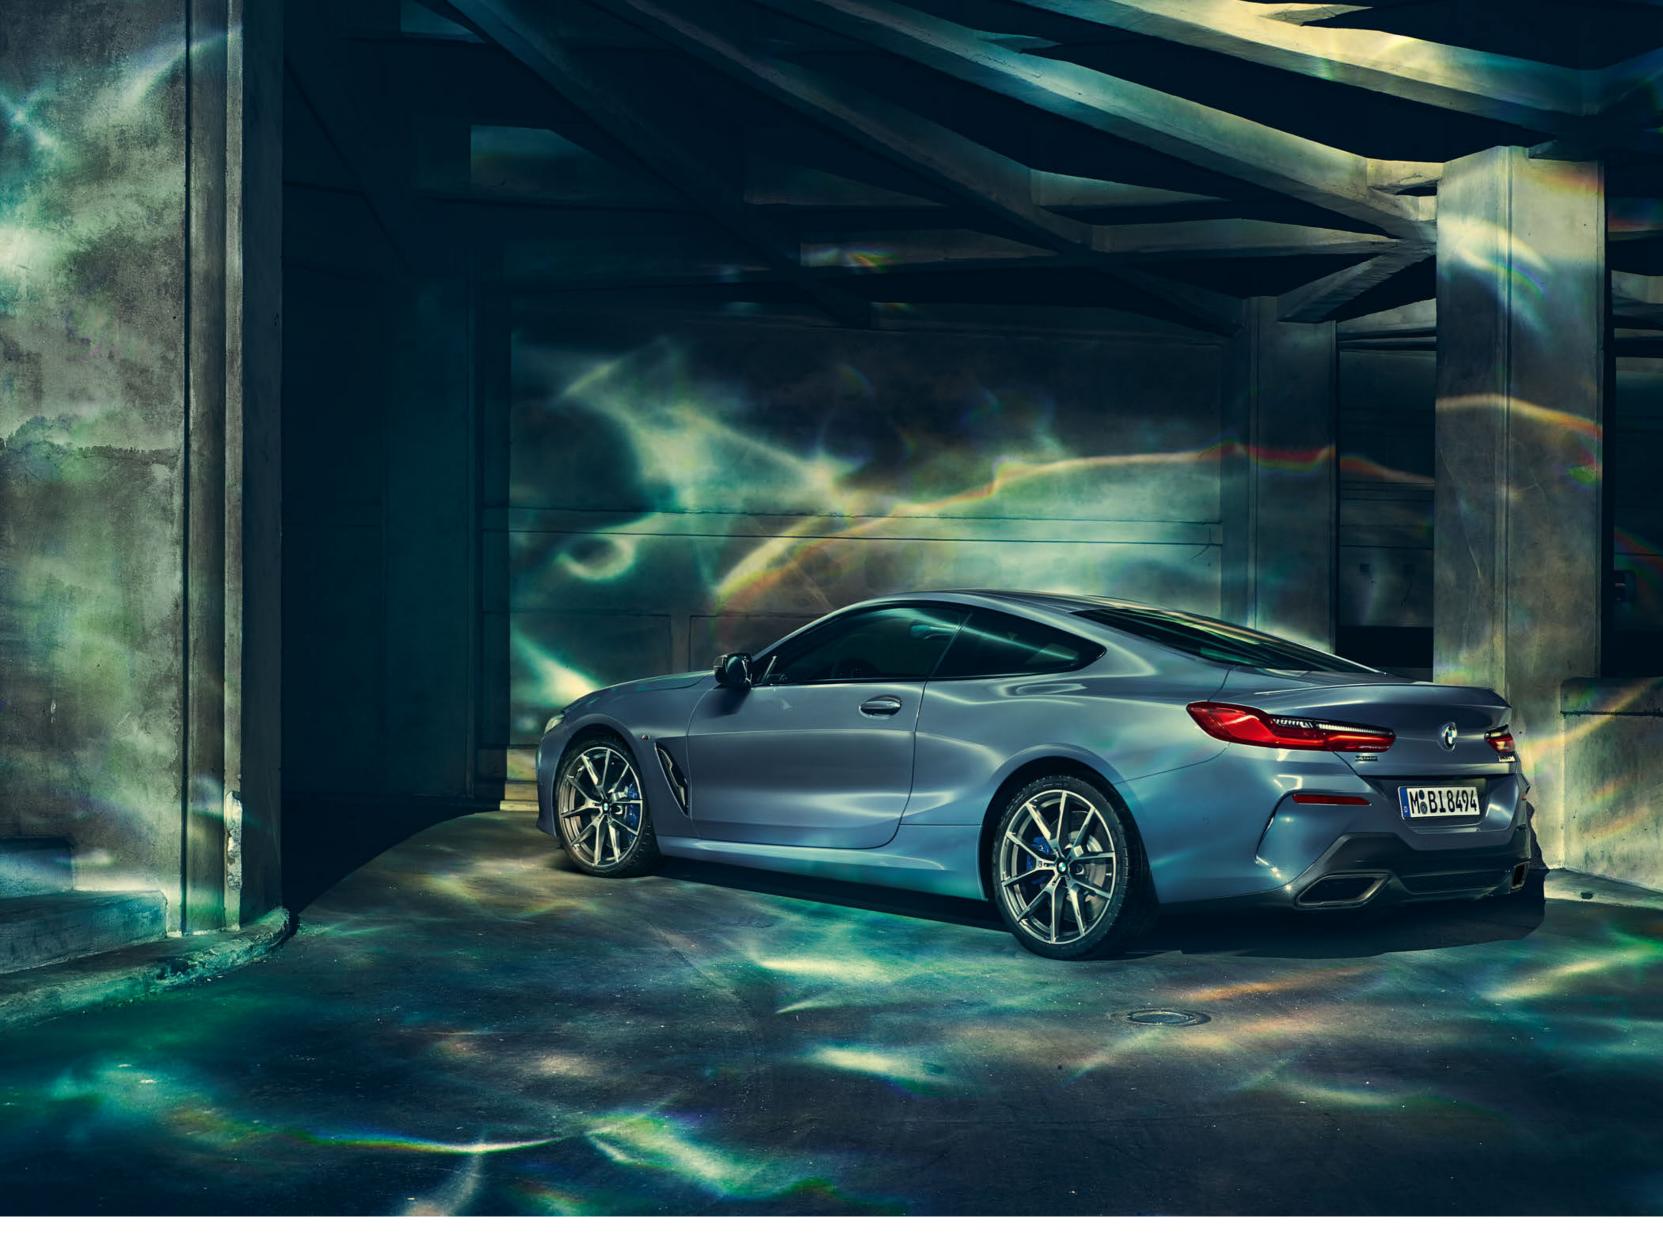

### CLEAR LINES.

The generously curved and muscular surfaces give the BMW 8 Series Coupé a particularly confident sportiness. The BMW designers have succeeded in reducing the number of lines along the bodywork to a radical minimum, thus emphasising the expressiveness of the surfaces to the maximum - the basis for a completely new silhouette in contemporary automotive design. Many surfaces, such as the gently raised flanks behind the air vents of the front wheel arches, have hitherto been unseen in such an expressive form in automotive design.

WIDE REAR LIGHTS IN THE BMW TYPICAL FORM OF AN L UNDERSCORE THE STRONG SHOULDERS OF THE BMW 8 SERIES COUPÉ.

### PERFECTED DETAILS.

Other subtle details such as the minimalist and floating light side mirrors or the double-arched roof in the style of classic racing cars complete the harmonious overall impression of the BMW 8 Series Coupé, which, despite its restrained form and unobtrusive luxury, awakens the viewer's emotionalism typical of a BMW sports car.

### POWERFUL PROPORTIONS.

Just right for a BMW sports car of the highest performance class: the sporty-powerful proportions. Deep, wide and ready to leap, the flat body ducks over the asphalt. Voluminous rear wheel arches emphasise a low centre of gravity and the classic rear-wheel drive. The flowing silhouette in conjunction with the gently curved surfaces thus signal an effortless and natural urge to move forward.

### ADVANCED HALLMARKS.

The BMW designers interpreted well-known BMW design elements such as the BMW kidney grille, the rear lights in the shape of an L or the typical kink in the graphics of the rear windows in a highly modern way. For example, the forward leaning BMW kidney grille in the shape of a shark nose refers to iconic BMW racing cars such as the BMW 507 or BMW 3.0 CSL. The particularly delicate and wide rear lights featured in the BMW 8 Series Coupé emphasise the powerful shoulders as well as the powerful rear end.