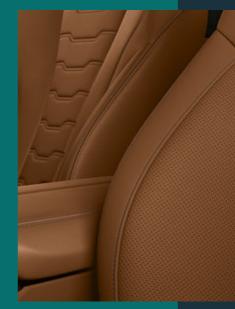

The BMW Individual extended leather upholstery ,Merino' in Cognac illustrates the claim to excellence of BMW Individual: Only premium quality leather without any surface defects is used, which is not subjected to any artificial embossing or surface treatment during the production process after an elaborate dyeing through barrel pigmentation.

When infallible style meets racing dynamics, the result is stunning: The extended leather trim BMW Individual 'Merino' in Bicolour Tartufo and Black<sup>1,\*</sup>, along with the BMW Individual interior trim finishers in piano finish Black, conveys confidence and an exciting sports car feel alike.