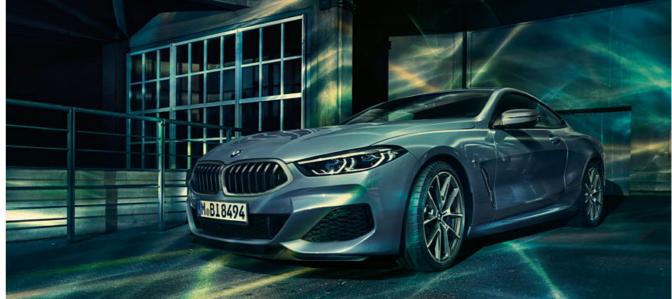

### CLEAR LINES.

The generously curved and muscular surfaces give the BMW 8 Series Coupé a particularly confident sportiness. The BMW designers have succeeded in reducing the number of lines along the bodywork to a radical minimum, thus emphasising the expressiveness of the surfaces to the maximum - the basis for a completely new silhouette in contemporary automotive design. Many surfaces, such as the gently raised flanks behind the air vents of the front wheel arches, have hitherto been unseen in such an expressive form in automotive design.

### POWERFUL PROPORTIONS.

Just right for a BMW sports car of the highest performance class: the sporty-powerful proportions. Deep, wide and ready to leap, the flat body ducks over the asphalt. Voluminous rear wheel arches emphasise a low centre of gravity and the classic rear-wheel drive. The flowing silhouette in conjunction with the gently curved surfaces thus signal an effortless and natural urge to move forward.

#### BMW M850i xDrive:

BMW TwinPower Turbo 8-cylinder petrol engine, 390 kW (530 hp), 20" M light alloy wheels Y-spoke style 728 M Bicolour with mixed tyres, exterior colour in Barcelona Blue metallic, seats in BMW Individual extended leather trim 'Merino' Tartufo/Black, interior trim finishers in stainless steel fabric.