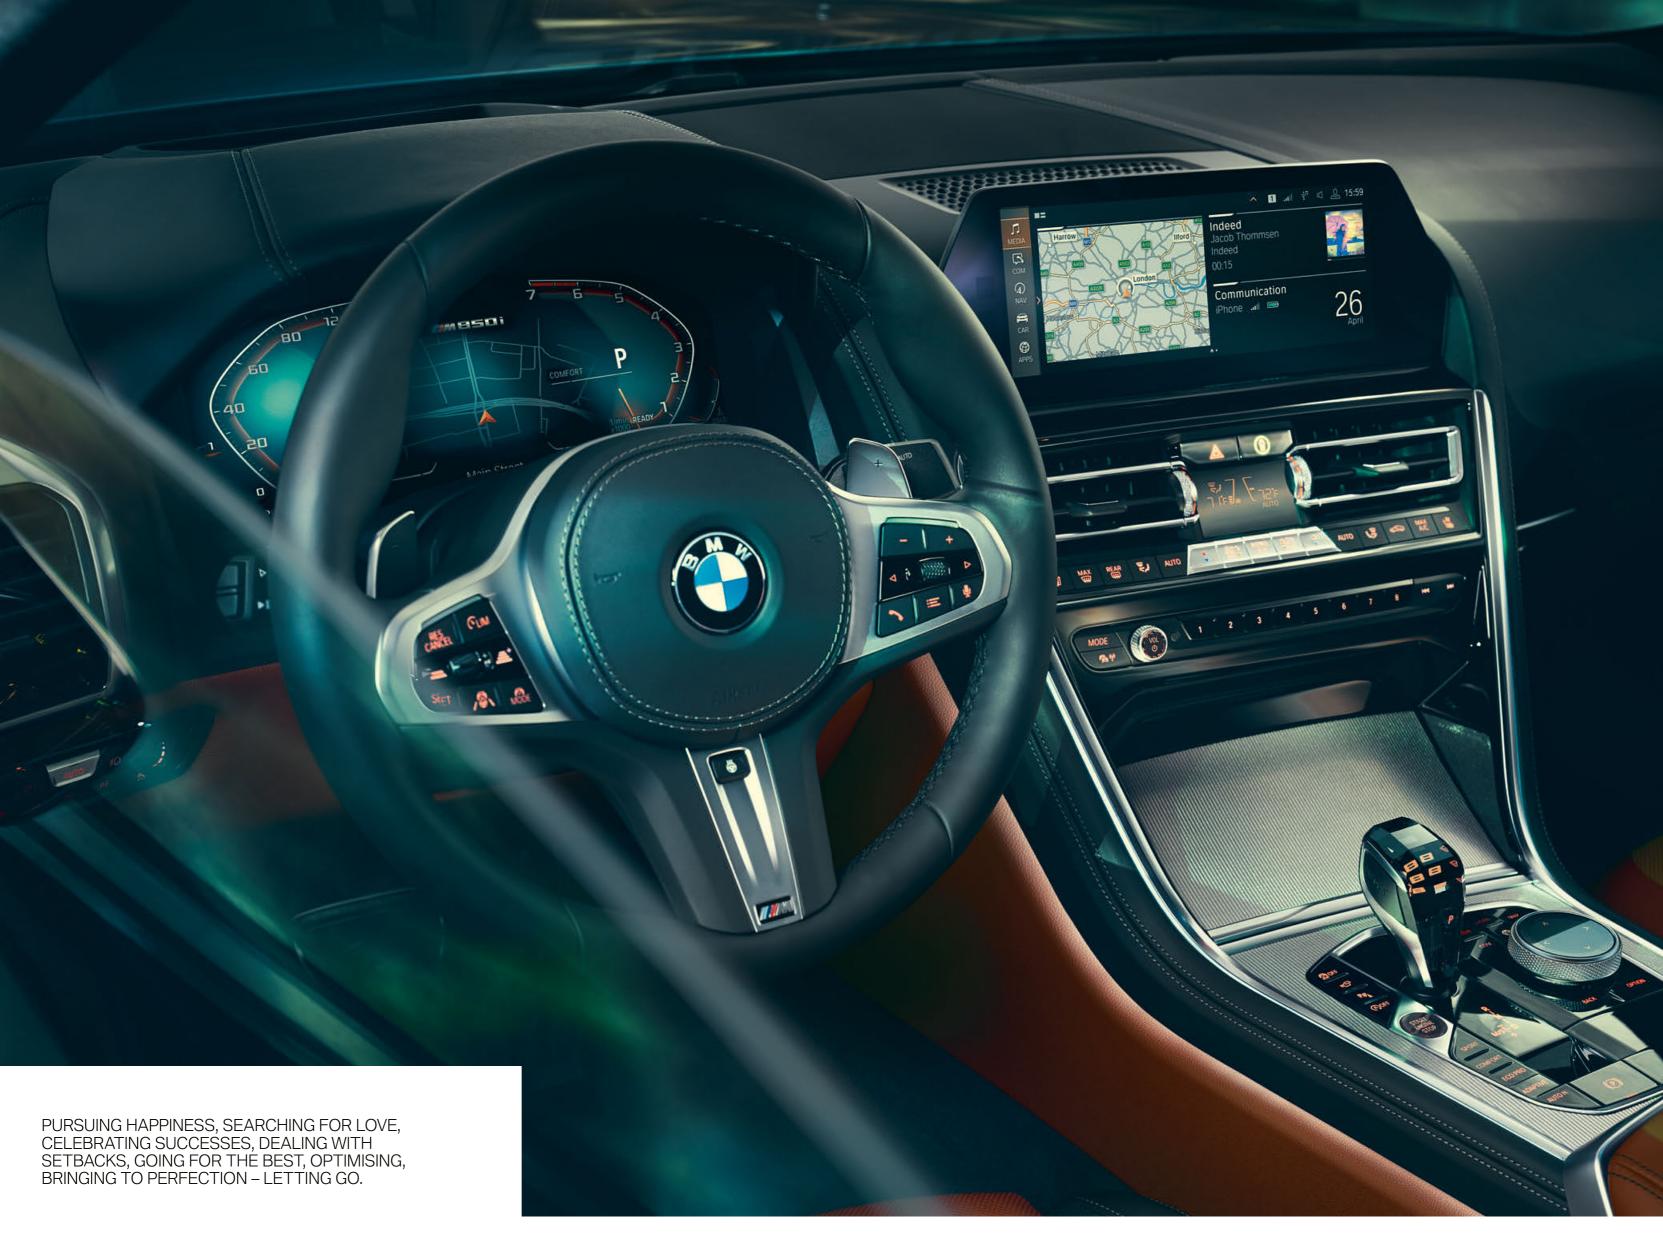

#### **INNOVATIVE INFORMATION:** BMW LIVE COCKPIT PROFESSIONAL WITH INNOVATIVE OPERATING CONCEPT.

The innovative BMW Live Cockpit Professional is the central element of interaction with the BMW 8 Series Coupé. On its display network, consisting of the Control Display in the centre console, the instrument display behind the steering wheel and the BMW Head-Up Display, all information is presented in an appealing, clear and ideally visible manner - so that the information currently required is always available. This is ensured by the innovative operating concept of the BMW Operating System 7.0: It can be operated completely intuitively by gesture, speech, touch or iDrive control. It can be individually configured - because the focus is always on the wishes of the driver and his passengers. To ensure that the driver can concentrate fully on the driving situation at the same time, the Head-Up Display projects information relevant to driving into his field of vision without distraction. And to ensure that the software of the BMW 8 Series Coupé is always up to date, it is simply installed over the air via Remote Software Upgrade conveniently and stress-free, without having to visit your BMW service partner.

THE USER INTERFACE ALLOWS INTUITIVE OPERATION AND CAN BE ADJUSTED TO YOUR OWN REQUIREMENTS WITH VARIABLE WIDGETS.

### CREATES NEW REALITIES. CONNECTIVITY AND INFOTAINMENT

It is clear: The BMW 8 Series Coupé also ushers in a new era when it comes to connectivity. The innovations are BMW Live Cockpit Professional and BMW Operating System 7.0: A high-quality display network consisting of a touch-capable, highresolution 10.25" Control Display and a fully digital 12.3" instrument display, on which the innovative operating concept runs with intuitive operation via gestures, voice and touch control and numerous options for customising all displays.