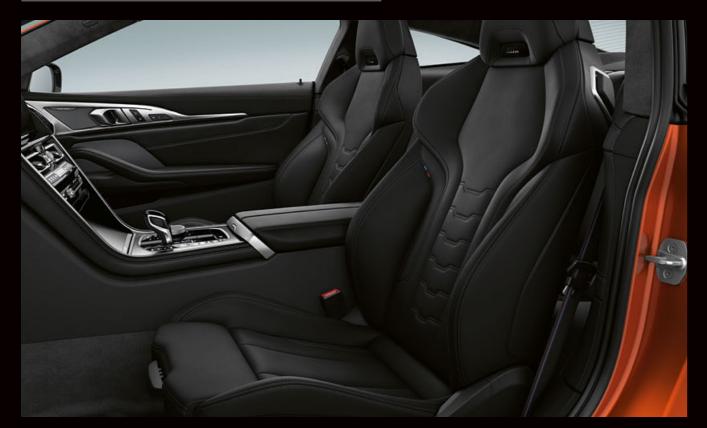

### THE LUXURY TO BE SPORTY.

The BMW 8 Series Coupé is also irresistibly luxurious in the interior – and at the same time inimitably sporty: Noble materials and elaborate workmanship create a maximally exclusive ambience. At the same time, however, the design of the BMW 8 Series Coupé is thoroughly dynamic in keeping with its character: The intentional longitudinal orientation of the interior allows all lines to thrust forward, and the BMW typical, consistent driver orientation helps to keep the driver in control of everything at all times. Get in and experience the feeling of the racetrack, elegantly interpreted.

#### TWO WORLDS, NO COMPROMISES: THE BMW 8 SERIES COUPÉ COMBINES SPORTINESS WITH ABSOLUTE LUXURY.

From classic-sporty to modern-elegant: Even the interior has a unique luxurious atmosphere. Starting with the basic equipment, the instrument panel and door panel are covered in leather and provided with contrast stitching. Seats in leather 'Vernasca'\*, BMW Individual leather 'Merino' with extended contents<sup>1,2,\*</sup> or even BMW Individual full leather trim 'Merino'<sup>1,\*</sup> emphasise the individual claim of the interior. Design elements such as the flowing transitions between the instrument panel and the doors create an all-round exclusive design experience that equally surrounds drivers and passengers on all sides. The hand-crafted glass applications<sup>1</sup> are an experience for the hands and the eyes: They set high-quality highlights on selected control elements such as the gear selector, the Start-Stop button, the iDrive Controller or the volume control, which further add to the already noble ambience.

#### INSPIRED BY THE CIRCUIT – THE INTERIOR OF THE BMW 8 SERIES COUPÉ IS DYNAMIC TO THE LAST DETAIL.

In the BMW 8 Series Coupé, all the lines point forward from the driver's point of view and manifest the feeling of unrestrained forward thrust. Typically for a sports car, the centre console is wide and steeply rising. Here, all relevant functions are clearly summarised, so that the driver enjoys full control in every driving situation. In addition, the clearly structured layout creates space for the luxurious effect of the high-quality materials and spacious surfaces.

#### POSTURE NEEDS SUPPORT: MULTIFUNCTION SEATS.

Sportiness with a luxurious definition: The multifunction seats<sup>2</sup> of the BMW 8 Series Coupé exceed all requirements that can be demanded from a sporty seat. The extra low seating position with a raised shoulder area and integrated headrest allows the driver to confidently sit in the centre of the power, while the comfortable seat adjustment with extensive electrical adjustment options ensures maximum lateral support. The active seat ventilation<sup>1,\*</sup> on the other hand ensures an ideal seat climate at all times, while striking stitching, the perforation and exclusive contrast stitching also perfect the overall seating experience visually.