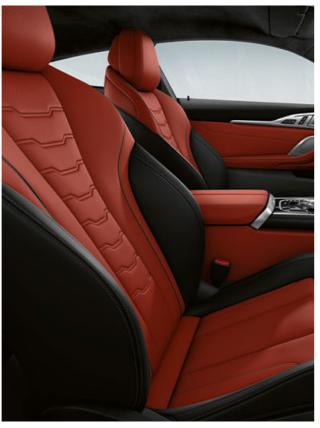

### UNDILUTED ADRENALINE.

STRONG CONTRAST, UNCOMPROMISING

THE INTERIOR TRIM FINISHERS IN PIANO FINISH BLACK APPEAR EXTREMELY EXQUISITE WITH THEIR GLOSS AND PICK UP THE CONTRAST OF THE UPHOLSTERY.

With the extended leather trim BMW Individual 'Merino' Bicolour in Fiona Red and Black<sup>1,\*</sup>, the interior of the BMW 8 Series Coupé is already enhancing the pulse. Along with the interior trim finishers in BMW Individual piano finish Black, there is no doubt about it: In this vehicle, limits are only starting lines.

THE INTERACTION OF STITCHING, PERFORATION AND SEAM PATTERN IS AN EXCLUSIVE FEATURE OF THE BMW 8 SERIES COUPÉ.