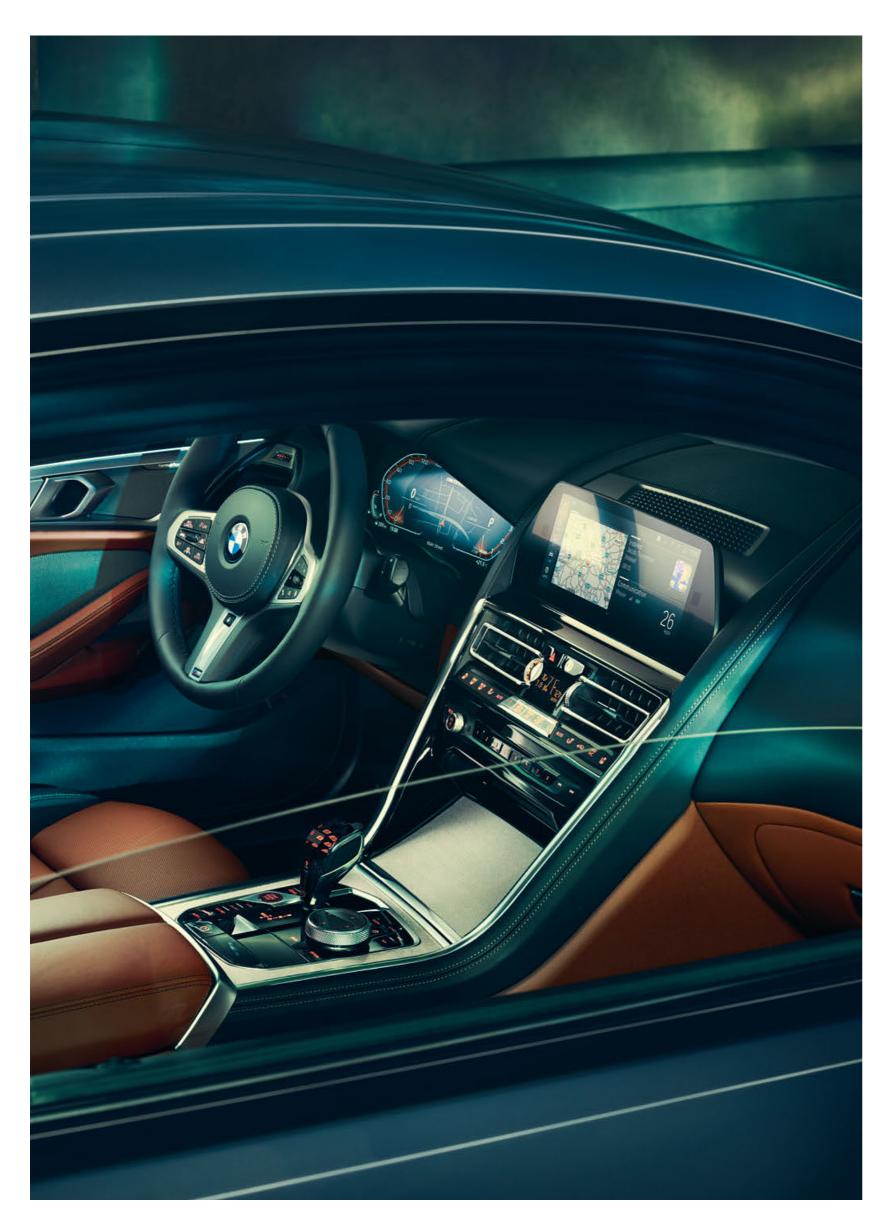

#### INSPIRED BY THE CIRCUIT – THE INTERIOR OF THE BMW 8 SERIES COUPÉ IS DYNAMIC TO THE LAST DETAIL.

In the BMW 8 Series Coupé, all the lines point forward from the driver's point of view and manifest the feeling of unrestrained forward thrust. Typically for a sports car, the centre console is wide and steeply rising. Here, all relevant functions are clearly summarised, so that the driver enjoys full control in every driving situation. In addition, the clearly structured layout creates space for the luxurious effect of the high-quality materials and spacious surfaces.

#### **INNOVATIVE INFORMATION:** BMW LIVE COCKPIT PROFESSIONAL WITH INNOVATIVE OPERATING CONCEPT.

The innovative BMW Live Cockpit Professional is the central element of interaction with the BMW 8 Series Coupé. On its display network, consisting of the Control Display in the centre console, the instrument display behind the steering wheel and the BMW Head-Up Display, all information is presented in an appealing, clear and ideally visible manner - so that the information currently required is always available. This is ensured by the innovative operating concept of the BMW Operating System 7.0: It can be operated completely intuitively by gesture, speech, touch or iDrive control. It can be individually configured - because the focus is always on the wishes of the driver and his passengers. To ensure that the driver can concentrate fully on the driving situation at the same time, the Head-Up Display projects information relevant to driving into his field of vision without distraction. And to ensure that the software of the BMW 8 Series Coupé is always up to date, it is simply installed over the air via Remote Software Upgrade conveniently and stress-free, without having to visit your BMW service partner.

### CREATES NEW REALITIES. CONNECTIVITY AND INFOTAINMENT

It is clear: The BMW 8 Series Coupé also ushers in a new era when it comes to connectivity. The innovations are BMW Live Cockpit Professional and BMW Operating System 7.0: A high-quality display network consisting of a touch-capable, highresolution 10.25" Control Display and a fully digital 12.3" instrument display, on which the innovative operating concept runs with intuitive operation via gestures, voice and touch control and numerous options for customising all displays.