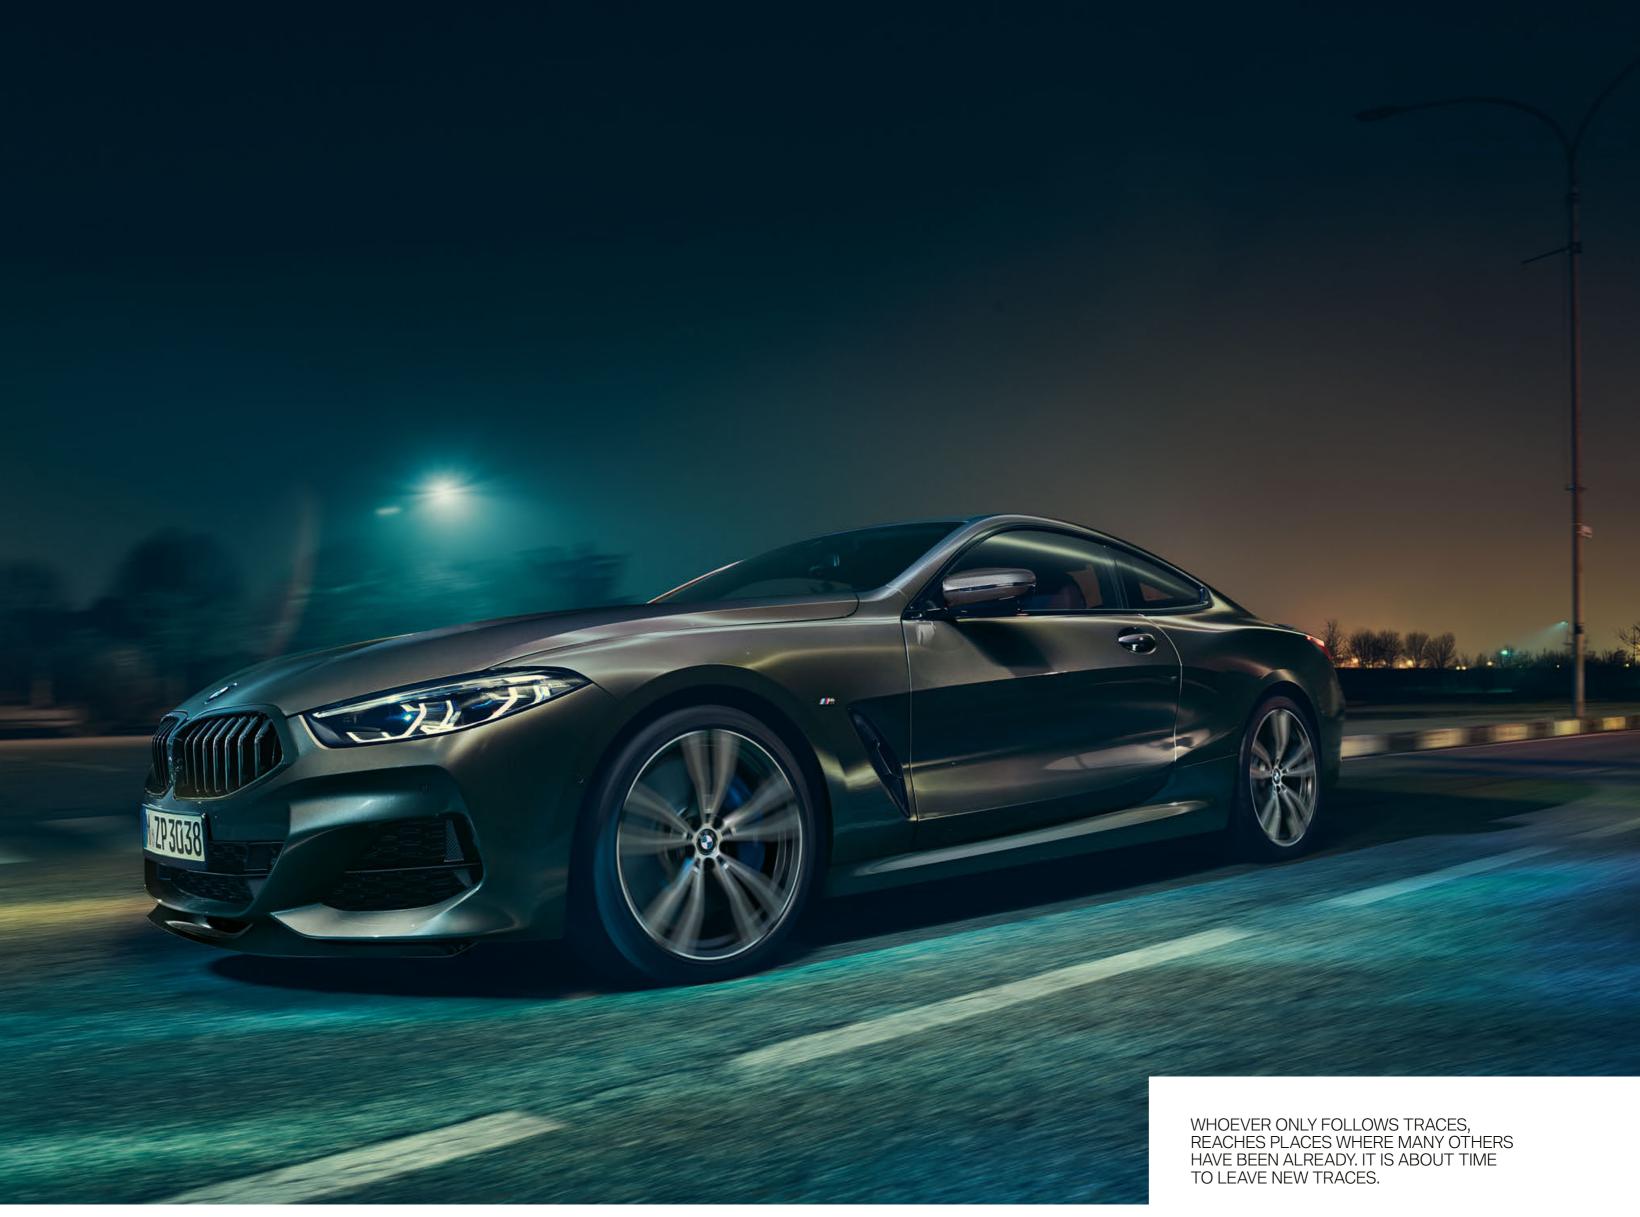

### CLEAR LINES.

The generously curved and muscular surfaces give the BMW 8 Series Coupé a particularly confident sportiness. The BMW designers have succeeded in reducing the number of lines along the bodywork to a radical minimum, thus emphasising the expressiveness of the surfaces to the maximum - the basis for a completely new silhouette in contemporary automotive design. Many surfaces, such as the gently raised flanks behind the air vents of the front wheel arches, have hitherto been unseen in such an expressive form in automotive design.

WIDE REAR LIGHTS IN THE BMW TYPICAL FORM OF AN L UNDERSCORE THE STRONG SHOULDERS OF THE BMW 8 SERIES COUPÉ.

### PERFECTED DETAILS.

Other subtle details such as the minimalist and floating light side mirrors or the double-arched roof in the style of classic racing cars complete the harmonious overall impression of the BMW 8 Series Coupé, which, despite its restrained form and unobtrusive luxury, awakens the viewer's emotionalism typical of a BMW sports car.

### IN THE FORM OF LIFE.

The BMW 8 Series Coupé establishes a completely new design language for luxury sports cars - an overview of the most important design innovations.

### POWERFUL PROPORTIONS.

Just right for a BMW sports car of the highest performance class: the sporty-powerful proportions. Deep, wide and ready to leap, the flat body ducks over the asphalt. Voluminous rear wheel arches emphasise a low centre of gravity and the classic rear-wheel drive. The flowing silhouette in conjunction with the gently curved surfaces thus signal an effortless and natural urge to move forward.

### ADVANCED HALLMARKS.

The BMW designers interpreted well-known BMW design elements such as the BMW kidney grille, the rear lights in the shape of an L or the typical kink in the graphics of the rear windows in a highly modern way. For example, the forward leaning BMW kidney grille in the shape of a shark nose refers to iconic BMW racing cars such as the BMW 507 or BMW 3.0 CSL. The particularly delicate and wide rear lights featured in the BMW 8 Series Coupé emphasise the powerful shoulders as well as the powerful rear end.