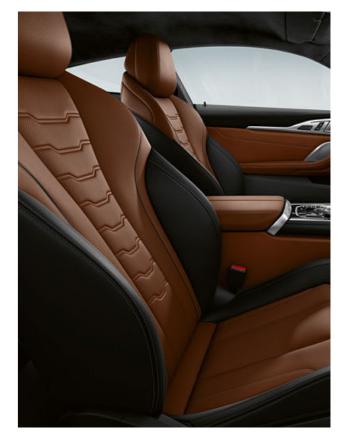

#### POSTURE NEEDS SUPPORT: MULTIFUNCTION SEATS.

Sportiness with a luxurious definition: The multifunction seats<sup>2</sup> of the BMW 8 Series Coupé exceed all requirements that can be demanded from a sporty seat. The extra low seating position with a raised shoulder area and integrated headrest allows the driver to confidently sit in the centre of the power, while the comfortable seat adjustment with extensive electrical adjustment options ensures maximum lateral support. The active seat ventilation<sup>1,\*</sup> on the other hand ensures an ideal seat climate at all times, while striking stitching, the perforation and exclusive contrast stitching also perfect the overall seating experience visually.

THE INTERACTION OF STITCHING, PERFORATION AND SEAM PATTERN IS AN EXCLUSIVE FEATURE OF THE BMW 8 SERIES COUPÉ.