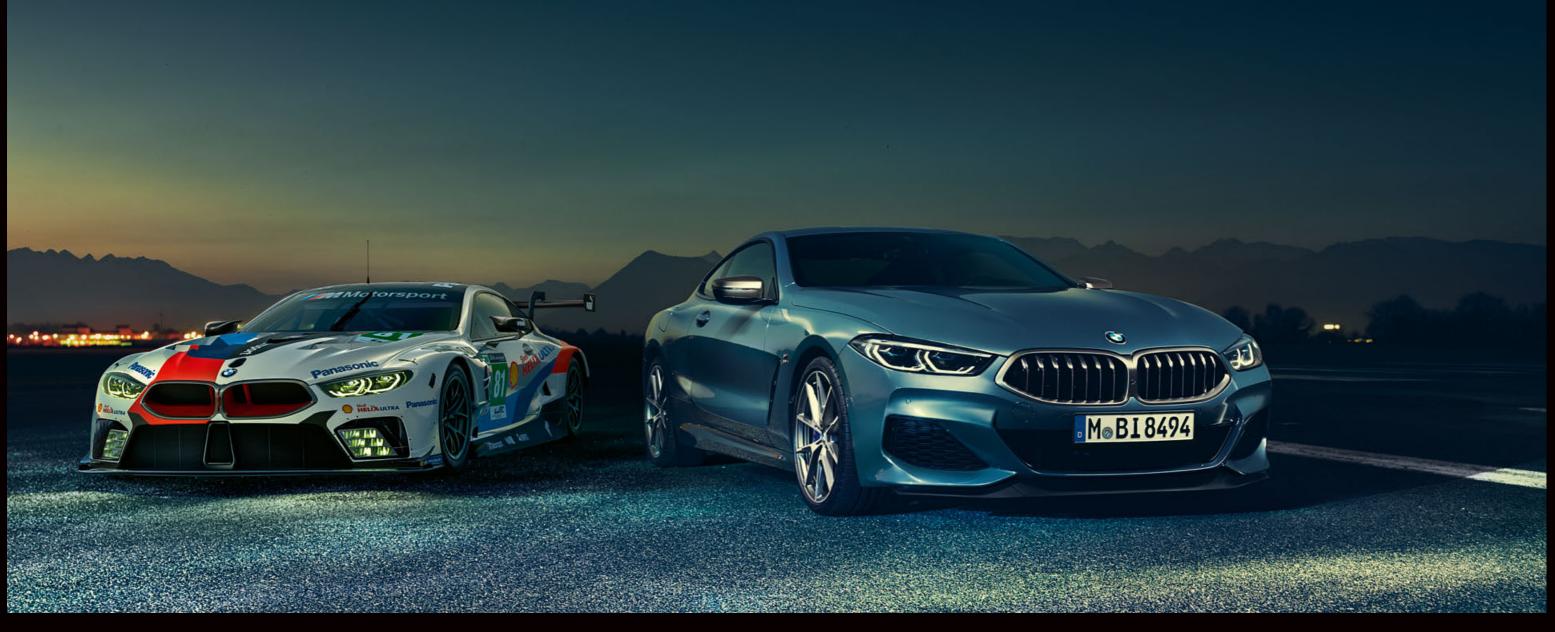

### NO COMPROMISES.

Respect. That's what I feel when I see the BMW M8 GTE. The BMW kidney grille, the rear end with wide wheelbase, the wheel arches and air outlets, and the overall aerodynamics radiate an intensity that shows every competitor what it's about on the racetrack: Respect.

Actually, tuning and engine power are the most important features of a vehicle for a professional racer. But these strengths must also be visible at first glance. In this regard, the BMW M8 GTE is the most consistent racing car BMW has ever built. And this presence is immediately apparent in the production model. The elongated bonnet and the proportions of the rear wheels immediately reveal the genes of a sports car – the sides of the production model are ultimately only 100 millimetres narrower than those of the BMW M8 GTE.

#### BMW M850i xDrive:

BMW TwinPower Turbo 8-cylinder petrol engine, 390 kW (530 hp), 20" M light alloy wheels Y-spoke style 728 M Bicolour with mixed tyres, exterior colour in Barcelona Blue metallic, seats in BMW Individual extended leather trim 'Merino' Tartufo/Black, interior trim finishers in stainless steel fabric.