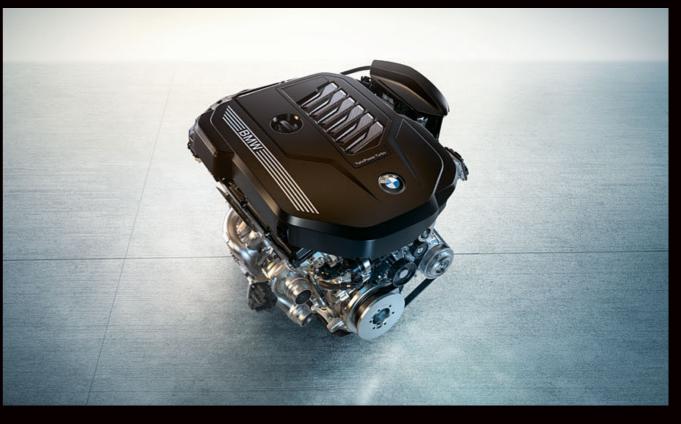

#### AT HOME NEAR THE LIMITS: THE BMW M850i xDRIVE COUPÉ.

A push on the gas pedal - and the TwinPower Turbo 8-cylinder petrol engine with 4.4 litre capacity resolutely attacks every metre of asphalt. Its superior revving power drives up the driver's pulse when it approaches the tangible limit with precise dosing: Two Twin-Scroll exhaust gas turbochargers, cylinder liners with special coating and a cooling package designed for maximum performance with two repositioned coolers, an upstream radiator and a 1,000-watt fan are only found in racing sports cars. On request, the Sport exhaust system emphasises the load changes of the V8 engine with a strong character, but at the push of a button it also has a finely subdued tone - depending on the selected mode.

SUPERIOR ENGINEERING: THE BMW TWIN POWER TURBO V8 PETROL ENGINE FORMS THE POWERFUL HEART OF THE BMW M850i xDRIVE.

A PUSH ON THE GAS PEDAL - AND THE TWINPOWER TURBO **8-CYLINDER PETROL** ENGINE WITH 4.4 LITRE CAPACITY RESOLUTELY ATTACKS EVERY METRE OF ASPHALT.