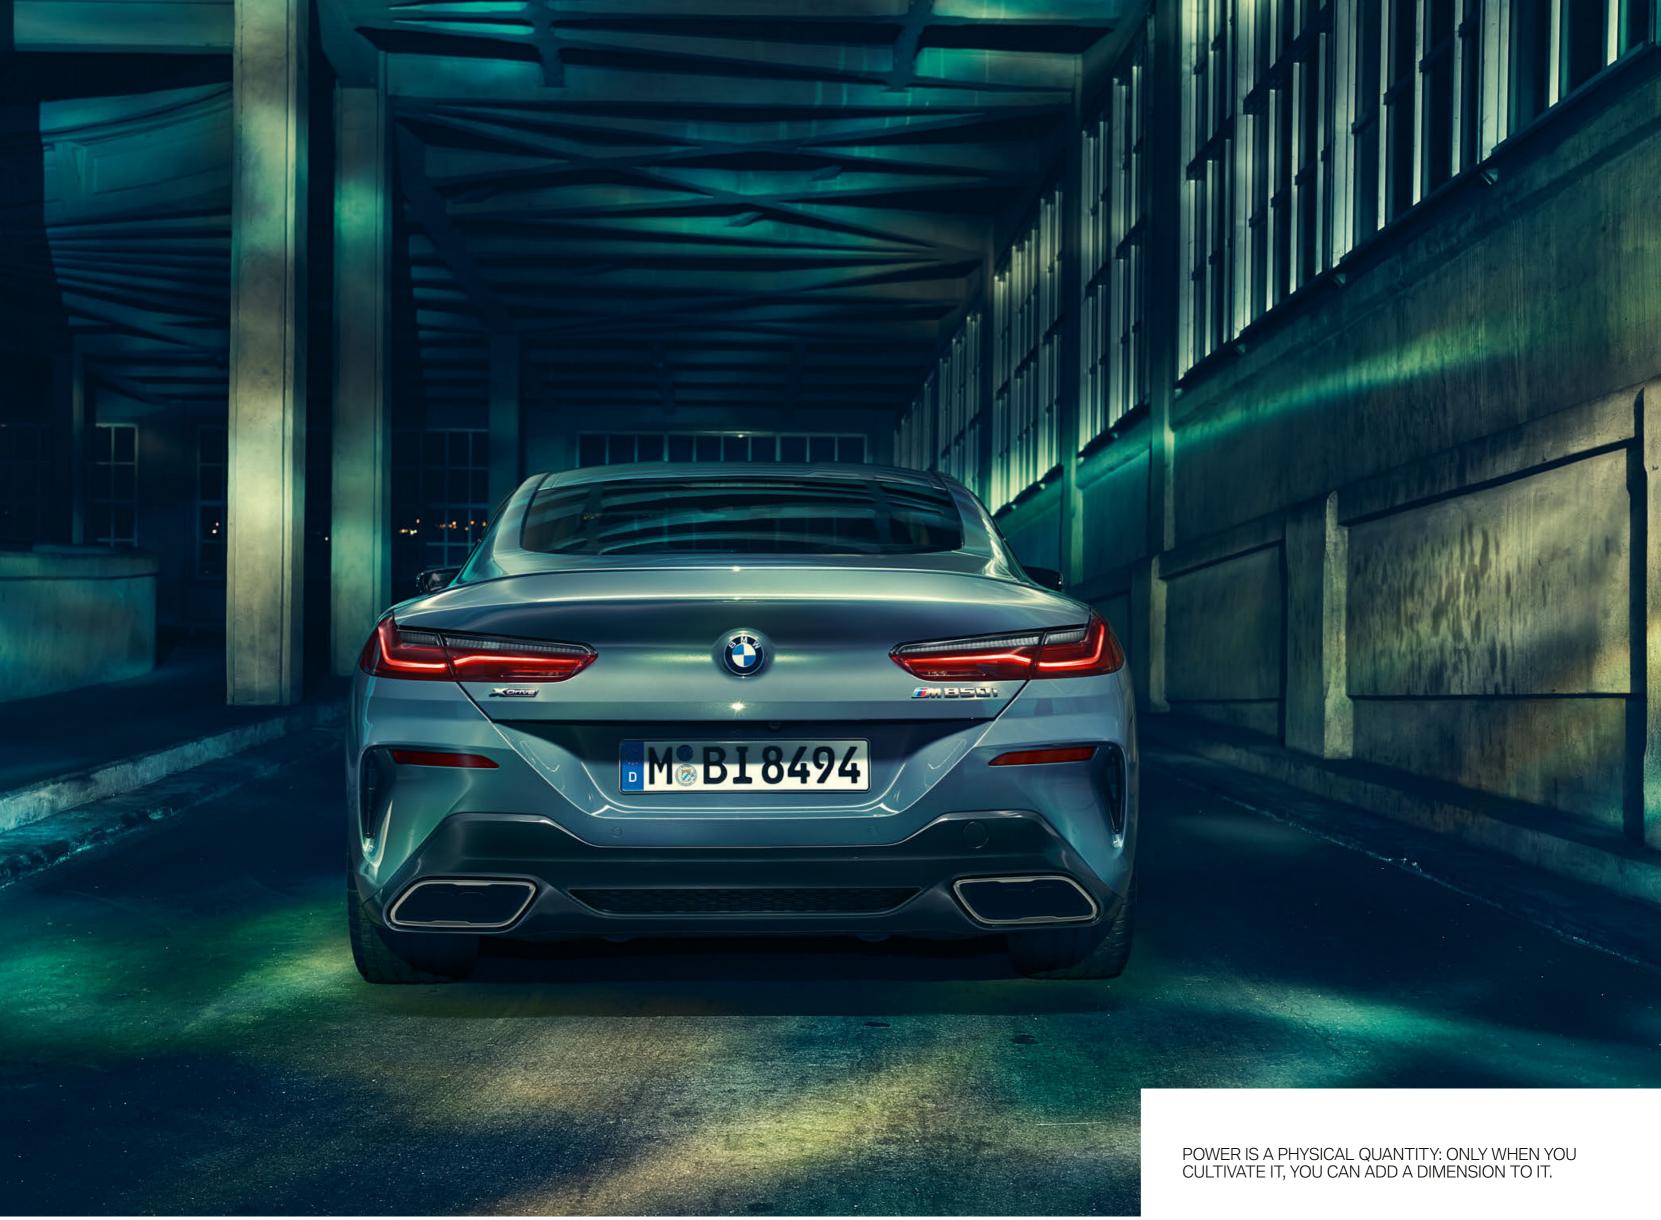

### ADVANCED HALLMARKS.

The BMW designers interpreted well-known BMW design elements such as the BMW kidney grille, the rear lights in the shape of an L or the typical kink in the graphics of the rear windows in a highly modern way. For example, the forward leaning BMW kidney grille in the shape of a shark nose refers to iconic BMW racing cars such as the BMW 507 or BMW 3.0 CSL. The particularly delicate and wide rear lights featured in the BMW 8 Series Coupé emphasise the powerful shoulders as well as the powerful rear end.

BMW M8 GTE on the racetrack after its development. An emotional moment – and from the first moment a perfect co-operation.

This wow effect was there in the production model immediately, you feel immediately embraced by the vehicle. You do not just sit in it and drive, you become a unit. Everything feels ergonomic. The structure of the cockpit, the settings on the steering wheel all show that no compromises are made when it comes to driver orientation. I feel the same absolute confidence that is so essential on the racetrack. When nothing should distract you, especially in a 24-hour race like Le Mans, when you have to go through the programme without a hitch. Hour after hour, lap after lap, to be fully there in the finale. Show strength when it's about everything - and show the competitors a very special design detail of the BMW 8 Series: the characteristically slim line of rear lights.