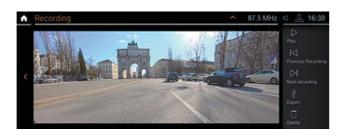

### **BMW DRIVE RECORDER**

The BMW Drive Recorder<sup>1,\*</sup> allows you to record a video from the vehicle environment and play the video on the central Control Display or via USB export also on your CE device. Important vehicle information such as speed and GPS position are stored synchronously with the video. The BMW Drive Recorder has two sub-functions, the Event Recorder and the Crash Recorder.