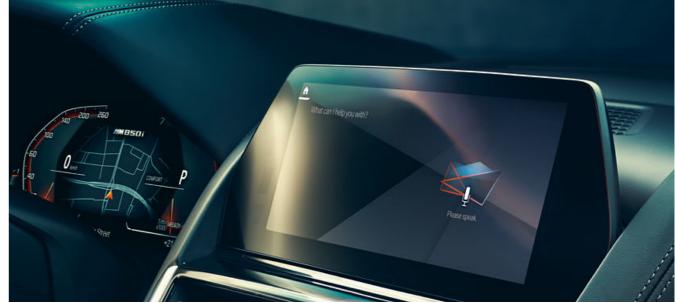

#### "HEY BMW": THE BMW INTELLIGENT PERSONAL ASSISTANT.

'Hey, BMW. Who are you?' Wouldn't it be incredible if your BMW also came with a personal assistant? Communicate with your vehicle using the BMW Intelligent Personal Assistant\*. It knows you, gets better every day and helps out whatever the situation. You can assign your own personal activation word. It can explain everything about your car and helps you to get to know your BMW even better.

#### **INNOVATIVE INFORMATION:** BMW LIVE COCKPIT PROFESSIONAL WITH INNOVATIVE OPERATING CONCEPT.

The innovative BMW Live Cockpit Professional is the central element of interaction with the BMW 8 Series Coupé. On its display network, consisting of the Control Display in the centre console, the instrument display behind the steering wheel and the BMW Head-Up Display, all information is presented in an appealing, clear and ideally visible manner - so that the information currently required is always available. This is ensured by the innovative operating concept of the BMW Operating System 7.0: It can be operated completely intuitively by gesture, speech, touch or iDrive control. It can be individually configured - because the focus is always on the wishes of the driver and his passengers. To ensure that the driver can concentrate fully on the driving situation at the same time, the Head-Up Display projects information relevant to driving into his field of vision without distraction. And to ensure that the software of the BMW 8 Series Coupé is always up to date, it is simply installed over the air via Remote Software Upgrade conveniently and stress-free, without having to visit your BMW service partner.