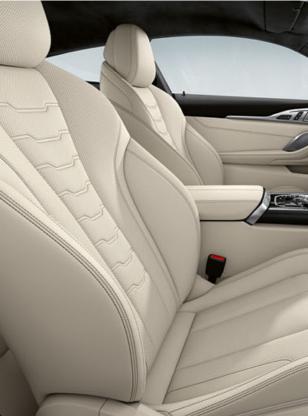

#### POSTURE NEEDS SUPPORT: MULTIFUNCTION SEATS.

Sportiness with a luxurious definition: The multifunction seats<sup>2</sup> of the BMW 8 Series Coupé exceed all requirements that can be demanded from a sporty seat. The extra low seating position with a raised shoulder area and integrated headrest allows the driver to confidently sit in the centre of the power, while the comfortable seat adjustment with extensive electrical adjustment options ensures maximum lateral support. The active seat ventilation<sup>1,\*</sup> on the other hand ensures an ideal seat climate at all times, while striking stitching, the perforation and exclusive contrast stitching also perfect the overall seating experience visually.