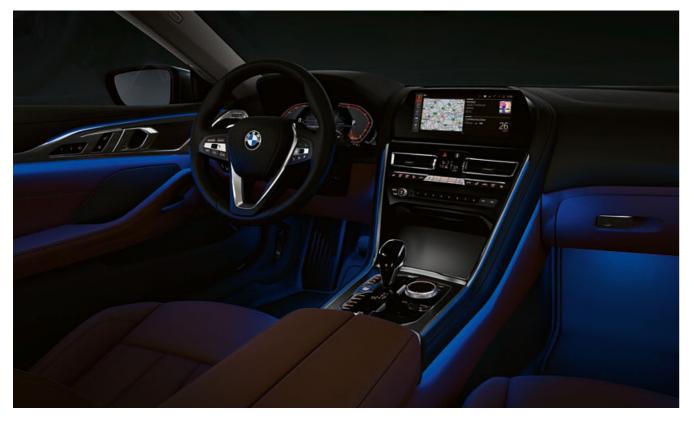

#### **INNOVATIVE INFORMATION:** BMW LIVE COCKPIT PROFESSIONAL WITH INNOVATIVE OPERATING CONCEPT.

The innovative BMW Live Cockpit Professional is the central element of interaction with the BMW 8 Series Coupé. On its display network, consisting of the Control Display in the centre console, the instrument display behind the steering wheel and the BMW Head-Up Display, all information is presented in an appealing, clear and ideally visible manner - so that the information currently required is always available. This is ensured by the innovative operating concept of the BMW Operating System 7.0: It can be operated completely intuitively by gesture, speech, touch or iDrive control. It can be individually configured - because the focus is always on the wishes of the driver and his passengers. To ensure that the driver can concentrate fully on the driving situation at the same time, the Head-Up Display projects information relevant to driving into his field of vision without distraction. And to ensure that the software of the BMW 8 Series Coupé is always up to date, it is simply installed over the air via Remote Software Upgrade conveniently and stress-free, without having to visit your BMW service partner.

### CREATES NEW REALITIES. CONNECTIVITY AND INFOTAINMENT

It is clear: The BMW 8 Series Coupé also ushers in a new era when it comes to connectivity. The innovations are BMW Live Cockpit Professional and BMW Operating System 7.0: A high-quality display network consisting of a touch-capable, highresolution 10.25" Control Display and a fully digital 12.3" instrument display, on which the innovative operating concept runs with intuitive operation via gestures, voice and touch control and numerous options for customising all displays.