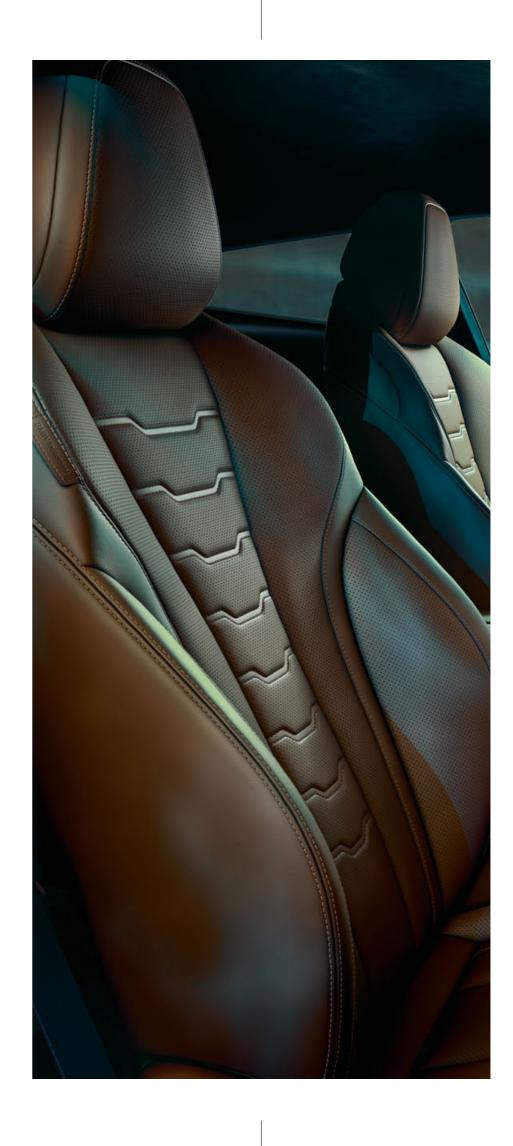

INTERIOR TRIM FINISHERS IN STAINLESS STEEL FABRIC<sup>1,2,\*</sup> SET DYNAMIC HIGHLIGHTS IN THE INTERIOR WITH A TECHNICAL TOUCH.

IN THE BMW INDIVIDUAL EXTENDED LEATHER TRIM 'MERINO' TARTUFO WITH STRIKING CONTRAST STITCHING, EVEN THE SEATS ATTRACT ATTENTION.

#### POSTURE NEEDS SUPPORT: MULTIFUNCTION SEATS.

Sportiness with a luxurious definition: The multifunction seats<sup>2</sup> of the BMW 8 Series Coupé exceed all requirements that can be demanded from a sporty seat. The extra low seating position with a raised shoulder area and integrated headrest allows the driver to confidently sit in the centre of the power, while the comfortable seat adjustment with extensive electrical adjustment options ensures maximum lateral support. The active seat ventilation<sup>1,\*</sup> on the other hand ensures an ideal seat climate at all times, while striking stitching, the perforation and exclusive contrast stitching also perfect the overall seating experience visually.