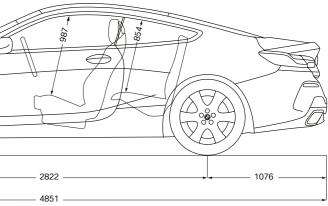

### TECHNICAL VALUES.

|                                                                |                 | 840i                             | 840i xDrive                      | M850i xDrive                     | 840d xDrive                      |
|----------------------------------------------------------------|-----------------|----------------------------------|----------------------------------|----------------------------------|----------------------------------|
| Weight                                                         |                 |                                  |                                  |                                  |                                  |
| Unladen EU (xDrive) <sup>1</sup>                               | kg              | 1785                             | (1845)                           | (1965)                           | (1905)                           |
| Max. permissible weight (xDrive)                               | kg              | 2225                             | (2280)                           | (2395)                           | (2370)                           |
| Permitted load (xDrive)                                        | kg              | 515                              | (510)                            | (505)                            | (540)                            |
| Luggage compartment volume (xDrive)                            |                 | 420                              | (420)                            | (420)                            | (420)                            |
| Engine <sup>3</sup>                                            |                 |                                  |                                  |                                  |                                  |
| Cylinders/valves                                               |                 | 6/4                              | 6/4                              | 8/4                              | 6/4                              |
| Capacity                                                       | cm <sup>3</sup> | 2998                             | 2998                             | 4395                             | 2993                             |
| Max. output/engine speed                                       | kW (hp)/rpm     | 250 (340)/5000-6500              | 250 (340)/5000-6500              | 390 (530)/5500-6000              | 235 (320)/4400                   |
| Max. torque/engine speed                                       | Nm/rpm          | 500/1600-4500                    | 500/1600-4500                    | 750/1800-4600                    | 680/1750-2250                    |
| Power transmission                                             |                 |                                  |                                  |                                  |                                  |
| Type of drive                                                  |                 | Rear-wheel                       | All-wheel                        | All-wheel                        | All-wheel                        |
| Standard transmission                                          |                 | Steptronic Sport<br>transmission | Steptronic Sport<br>transmission | Steptronic Sport<br>transmission | Steptronic Sport<br>transmission |
| Driving performance                                            |                 |                                  |                                  |                                  |                                  |
| Top speed (xDrive)                                             | km/h            | 250 <sup>2</sup>                 | (250) <sup>2</sup>               | (250) <sup>2</sup>               | (250) <sup>2</sup>               |
| Acceleration (xDrive) 0–100 km/h                               | S               | 5.0                              | (4.7)                            | (3.7)                            | (4.9)                            |
| Consumption <sup>3, 4</sup> – All engines conform to the EU6 s | tandard         |                                  |                                  |                                  |                                  |
| Combined (xDrive)                                              | l/100 km        | 8.3-8.6                          | (8.8-9.1)                        | (11.2–11.4)5                     | (6.8–7.1)                        |
| Exhaust emissions standard (type-certified)                    | l/100 km        | EU6d-temp                        | EU6d-temp                        | EU6d-temp                        | EU6d-temp                        |
| Combined CO <sub>2</sub> emissions (xDrive)                    | l/100 km        | 188–195                          | (201–206)                        | (255-258)5                       | (179–186)                        |
| Tank capacity, approx.                                         |                 | 68                               | 68                               | 68                               | 66                               |
| Wheels/tyres                                                   |                 |                                  |                                  |                                  |                                  |
| Tyre dimensions                                                |                 | 245/45 R 18 Y/<br>275/40 R 18 Y  | 245/45 R 18 Y/<br>275/40 R 18 Y  | 245/35 R 20 Y/<br>275/30 R 20 Y  | 245/45 R 18 Y/<br>275/40 R 18 Y  |
| Wheel size                                                     |                 | 8J x 18/9J x 18                  | 8J x 18/9J x 18                  | 8J x 20/9J x 20                  | 8J x 18/9J x 18                  |
| Material                                                       |                 | Light alloy                      | Light alloy                      | Light alloy                      | Light alloy                      |

The dimensions in the technical drawing refer to the M850i xDrive, dimensions of the 840i, 840i xDrive and 840d xDrive may vary slightly. All dimensions in the technical drawing are given in millimetres.