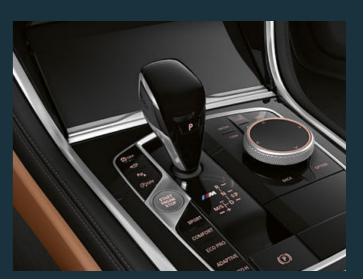

#### TWO WORLDS, NO COMPROMISES: THE BMW 8 SERIES COUPÉ COMBINES SPORTINESS WITH ABSOLUTE LUXURY.

From classic-sporty to modern-elegant: Even the interior has a unique luxurious atmosphere. Starting with the basic equipment, the instrument panel and door panel are covered in leather and provided with contrast stitching. Seats in leather 'Vernasca'\*, BMW Individual leather 'Merino' with extended contents<sup>1,2,\*</sup> or even BMW Individual full leather trim 'Merino'<sup>1,\*</sup> emphasise the individual claim of the interior. Design elements such as the flowing transitions between the instrument panel and the doors create an all-round exclusive design experience that equally surrounds drivers and passengers on all sides. The hand-crafted glass applications<sup>1</sup> are an experience for the hands and the eyes: They set high-quality highlights on selected control elements such as the gear selector, the Start-Stop button, the iDrive Controller or the volume control, which further add to the already noble ambience.