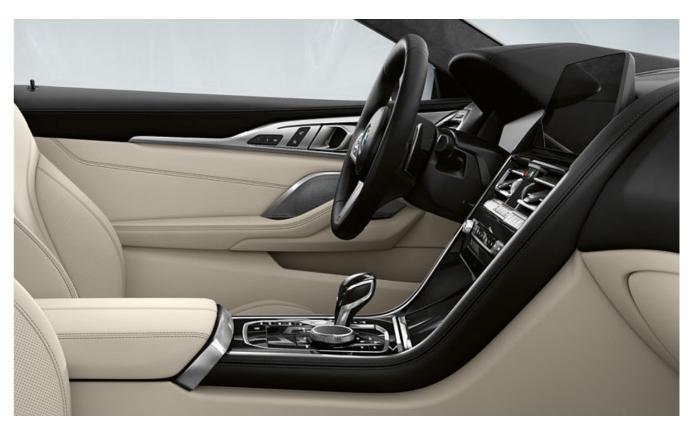

### THE LUXURY TO BE SPORTY.

The BMW 8 Series Coupé is also irresistibly luxurious in the interior – and at the same time inimitably sporty: Noble materials and elaborate workmanship create a maximally exclusive ambience. At the same time, however, the design of the BMW 8 Series Coupé is thoroughly dynamic in keeping with its character: The intentional longitudinal orientation of the interior allows all lines to thrust forward, and the BMW typical, consistent driver orientation helps to keep the driver in control of everything at all times. Get in and experience the feeling of the racetrack, elegantly interpreted.

#### INSPIRED BY THE CIRCUIT – THE INTERIOR OF THE BMW 8 SERIES COUPÉ IS DYNAMIC TO THE LAST DETAIL.

In the BMW 8 Series Coupé, all the lines point forward from the driver's point of view and manifest the feeling of unrestrained forward thrust. Typically for a sports car, the centre console is wide and steeply rising. Here, all relevant functions are clearly summarised, so that the driver enjoys full control in every driving situation. In addition, the clearly structured layout creates space for the luxurious effect of the high-quality materials and spacious surfaces.